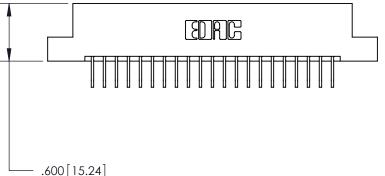

ISSUE NUMBER

ORIGINAL

1

846/896 SERIES HIGH TEMP CARD EDGE CONNECTOR PART NUMBER: 846-042-558-207

YOUR CONNECTION TO QUALITY & SERVICE

**EDAC INC** TORONTO, ONTARIO CANADA

THESE DRAWINGS AND SPECIFICATIONS ARE THE PROPERTY OF EDAC INC., AND SHALL NOT BE REPRODUCED, OR COPIED OR USED AS THE BASIS FOR THE MANUFACTURE OR SALE OF APPARATUS WITHOUT WRITTEN PERMISSION.

| ACAD REFERENCE NO. | 846-ENG-MASTER   |
|--------------------|------------------|
| DRAWN: J.LEE       | DATE: APR. 22/09 |
| CHECKED:           | DATE:            |
| SCALE: 1:1         | SHEET 1 OF 2     |
| DRAWING NUMBER     | ISSUE            |
| 846-ENG-MASTER     | 1                |