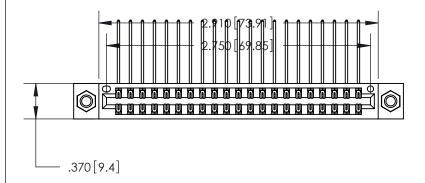

ISSUE NUMBER

ORIGINAL

1

846/896 SERIES HIGH TEMP CARD EDGE CONNECTOR PART NUMBER: 846-042-558-207

YOUR CONNECTION TO QUALITY & SERVICE

**EDAC INC** TORONTO, ONTARIO CANADA

THESE DRAWINGS AND SPECIFICATIONS ARE THE PROPERTY OF EDAC INC., AND SHALL NOT BE REPRODUCED, OR COPIED OR USED AS THE BASIS FOR THE MANUFACTURE OR SALE OF APPARATUS WITHOUT WRITTEN PERMISSION.

| ACAD REFERENCE NO. | 846-ENG-MASTER   |
|--------------------|------------------|
| DRAWN: J.LEE       | DATE: APR. 22/09 |
| CHECKED:           | DATE:            |
| SCALE: 1:1         | SHEET 1 OF 2     |
| DRAWING NUMBER     | ISSUE            |
| 846-ENG-MASTER     | 1                |