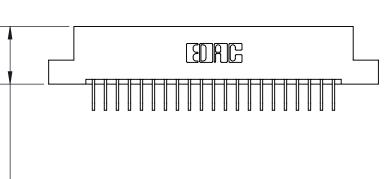

ISSUE NUMBER

ORIGINAL

1

846/896 SERIES HIGH TEMP CARD EDGE CONNECTOR PART NUMBER: 846-042-558-207

YOUR CONNECTION TO QUALITY & SERVICE

**EDAC INC** TORONTO, ONTARIO CANADA

THESE DRAWINGS AND SPECIFICATIONS ARE THE PROPERTY OF EDAC INC., AND SHALL NOT BE REPRODUCED, OR COPIED OR USED AS THE BASIS FOR THE MANUFACTURE OR SALE OF APPARATUS WITHOUT WRITTEN PERMISSION.

| ACAD REFERENCE NO. | 846-ENG-MASTER   |
|--------------------|------------------|
| DRAWN: J.LEE       | DATE: APR. 22/09 |
| CHECKED:           | DATE:            |
| SCALE: 1:1         | SHEET 1 OF 2     |
| DRAWING NUMBER     | ISSUE            |
| 846-ENG-MASTER     | 1                |