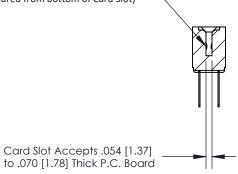

## **Contact Detail**

PC Tail .046x.013(1.17x0.33) - Tail LG=.358(9.09)

.156 [3.96] Contact Spacing x .200 [5.08] Row Spacing

**See Accompanying Page for:** 

**Contact Bend Details** 

**SECTION A-A** 

.095 [2.41] Point of Contact (Measured from bottom of Card Slot)