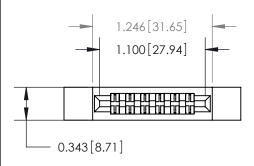

## **Contact Detail**

PC Tail .046x.013(1.17x0.33) - Tail LG=.358(9.09)

.156 [3.96] Contact Spacing x .200 [5.08] Row Spacing

**See Accompanying Page for:** 

**Contact Bend Details** 

**SECTION A-A** 

.095 [2.41] Point of Contact (Measured from bottom of Card Slot)