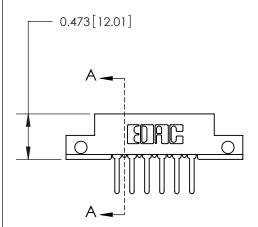

## **Mounting Option**

.128 (3.25) Dia. Side Mounting Holes

## **Contact Detail**

PC Tail .046x.013(1.17x0.33) - Tail LG=.358(9.09)

.156 [3.96] Contact Spacing x .200 [5.08] Row Spacing

**See Accompanying Page for:** 

**Contact Bend Details** 

**SECTION A-A** 

.095 [2.41] Point of Contact (Measured from bottom of Card Slot)