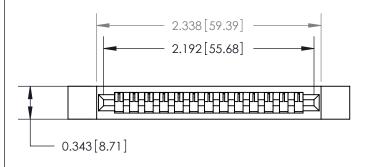

Card Slot Accepts .054 [1.37] to .070 [1.78] Thick P.C. Board

**See Accompanying Page for:** 

**Contact Bend Details** 

807/857 Series High Temp Card Edge Connector Part Number: 857-013-545-112

YOUR CONNECTION TO QUALITY & SERVICE