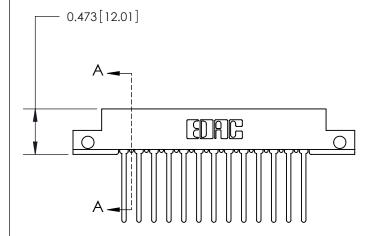

## **Mounting Option**

.128 (3.25) Dia. Side Mounting Holes

## **Contact Detail**

Wire Wrap .046x.013(1.17x0.33) - Tail LG=.708(17.98)

.156 [3.96] Contact Spacing x .200 [5.08] Row Spacing

**SECTION A-A** 

.175 [4.45] Point of Contact (Measured from bottom of Card Slot)