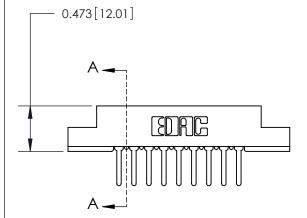

## **Mounting Option**

.128 (3.25) Dia. Mounting Holes

## **Contact Detail**

PC Tail .046x.013(1.17x0.33) - Tail LG=.358(9.09)

.156 [3.96] Contact Spacing x .200 [5.08] Row Spacing





**See Accompanying Page for:** 

**Contact Bend Details** 



**SECTION A-A** 

.095 [2.41] Point of Contact (Measured from bottom of Card Slot) Card Slot Accepts .054 [1.37] to .070 [1.78] Thick P.C. Board

| 807/857 Series High Temp Card Edge Connector |
|----------------------------------------------|
| Part Number: 857-018-522-202                 |

YOUR CONNECTION TO QUALITY & SERVICE

807 ENG MASTER J.LEE DATE: AUG. 11/09 SHEET 1 OF 2 NTS

807 Assembly