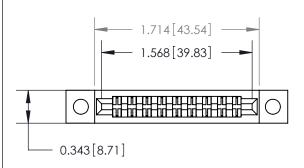

## **Contact Detail**

PC Tail .046x.013(1.17x0.33) - Tail LG=.358(9.09)

.156 [3.96] Contact Spacing x .200 [5.08] Row Spacing

**See Accompanying Page for:** 

**Contact Bend Details** 

**SECTION A-A** 

.095 [2.41] Point of Contact (Measured from bottom of Card Slot) Card Slot Accepts .054 [1.37] to .070 [1.78] Thick P.C. Board