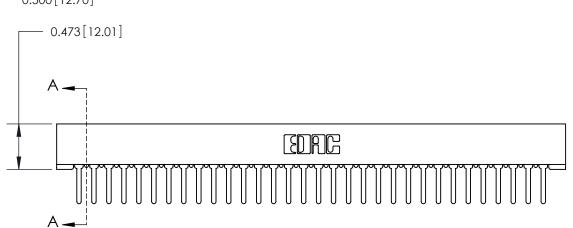

## **Contact Detail**

PC Tail .046x.013(1.17x0.33) - Tail LG=.358(9.09) .156 [3.96] Contact Spacing x .200 [5.08] Row Spacing