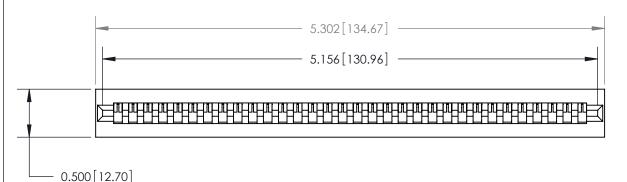

## **SECTION A-A**

.175 [4.45] Point of Contact (Measured from bottom of Card Slot) Card Slot Accepts .054 [1.37] to .070 [1.78] Thick P.C. Board

**See Accompanying Page for:** 

**Contact Bend Details** 