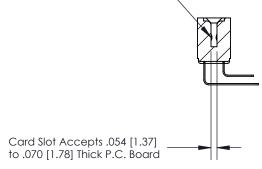

**Mounting Option** 

M3-0.5 Metric Threaded Inserts

## **Contact Detail**

90 Degree Bend (Code 522 and 540 Contacts)

.156 [3.96] Contact Spacing x .200 [5.08] Row Spacing





**SECTION A-A** 

.095 [2.41] Point of Contact (Measured from bottom of Card Slot)



**See Accompanying Page for:** 

**Contact Bend Details** 

807/857 Series High Temp Card Edge Connector Part Number: 857-050-559-207



| ACAD REFERENCE NO. 807 ENG MASTER |                  |
|-----------------------------------|------------------|
| DRAWN: J.LEE                      | DATE: AUG. 11/09 |
| CHECKED:                          | DATE:            |
| SCALE: NTS                        | SHEET 1 OF 2     |
| DRAWING NUMBER                    | ISSUE            |

807 Assembly