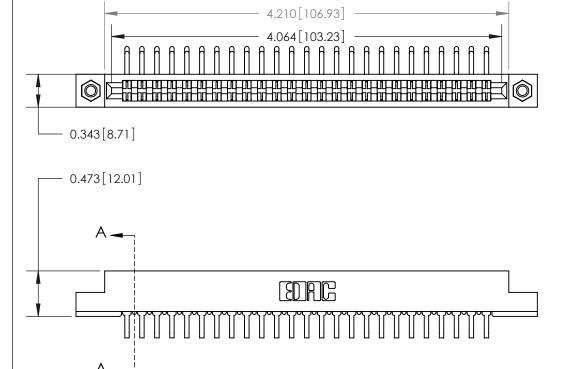

## **Contact Detail**

90 Degree Bend (Code 522 and 540 Contacts)

.156 [3.96] Contact Spacing x .200 [5.08] Row Spacing

**SECTION A-A** 

.095 [2.41] Point of Contact (Measured from bottom of Card Slot)

**See Accompanying Page for:** 

**Contact Bend Details** 

807/857 Series High Temp Card Edge Connector Part Number: 857-050-559-207

| ACAD REFERENCE NO. 807 ENG MASTER |                  |
|-----------------------------------|------------------|
| DRAWN: J.LEE                      | DATE: AUG. 11/09 |
| CHECKED:                          | DATE:            |
| SCALE: NTS                        | SHEET 1 OF 2     |
| DRAWING NUMBER                    | ISSUE            |