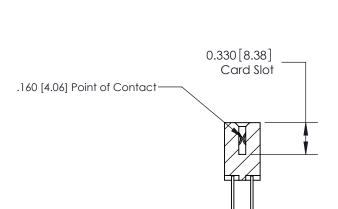

**SECTION A-A** 

ISSUE NUMBER

ORIGINAL

1

|                     | 837/887 Series High Temp Card Edge Connector |                                                                                                                                                  | ACAD REFERENCE | NO. 837 EN       | 837 ENG MASTER |  |
|---------------------|----------------------------------------------|--------------------------------------------------------------------------------------------------------------------------------------------------|----------------|------------------|----------------|--|
| Contact Bend Detail |                                              | DRAWN: J.LEE                                                                                                                                     | DATE: OC       | DATE: OCT. 06/09 |                |  |
|                     | Confact bend Detail                          |                                                                                                                                                  | CHECKED:       | DATE:            |                |  |
|                     | EDAC INC                                     | D, ONTARIO  ARE THE PROPERTY OF EDAC INC., AND SHALL NOT BE REPRODUCED, OR COPIED  OR USED AS THE BASIS FOR THE MANUFACTURE OR SALE OF APPARATUS | SCALE: NTS     | SHEET            | 2 <b>OF</b> 2  |  |
|                     | TORONTO, ONTARIO                             |                                                                                                                                                  | DRAWING NUMBER |                  | ISSUE          |  |
|                     | YOUR CONNECTION TO QUALITY & SERVICE         |                                                                                                                                                  | 837 Assembly   |                  | 1              |  |