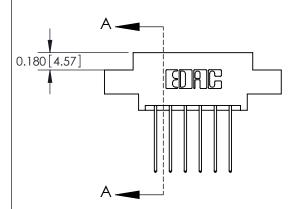

## **Contact Detail**

542-Wire Wrap .025 Sq.(0.64 Sq.) - Tail LG=.645(16.38) .156 [3.96] Contact Spacing x .200 [5.08] Row Spacing

**See Accompanying Pages for: Contact Bend Details** 

THIS IS A C.A.D. GENERATED DRAWING DO NOT MAKE MANUAL REVISIONS TO MASTER.