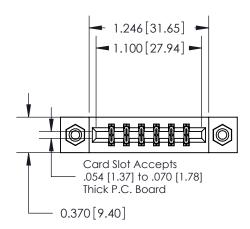

## **Mounting Option**

08-#4-40 Unified Threaded Inserts

## **Contact Detail**

542-Wire Wrap .025 Sq.(0.64 Sq.) - Tail LG=.645(16.38) .156 [3.96] Contact Spacing x .200 [5.08] Row Spacing





**See Accompanying Pages for: Contact Bend Details** 

THIS IS A C.A.D. GENERATED DRAWING DO NOT MAKE MANUAL REVISIONS TO MASTER.



ISSUE NUMBER ORIGINAL



837/887 Series High Temp Card Edge Connector Part Number: 887-012-542-808

YOUR CONNECTION TO QUALITY & SERVICE

**EDAC INC** TORONTO, ONTARIO CANADA

THESE DRAWINGS AND SPECIFICATIONS ARE THE PROPERTY OF EDAC INC.,AND SHALL NOT BE REPRODUCED, OR COPIED OR USED AS THE BASIS FOR THE MANUFACTURE OR SALE OF APPARATUS WITHOUT WRITTEN PERMISSION.

| ACAD REFERENCE NO. | 837 ENG MASTER   |  |  |
|--------------------|------------------|--|--|
| DRAWN: J.LEE       | DATE: OCT. 06/09 |  |  |
| CHECKED:           | DATE:            |  |  |
| SCALE: NTS         | SHEET 1 OF 2     |  |  |
| DRAWING NUMBER     | ISSUE            |  |  |
| 837