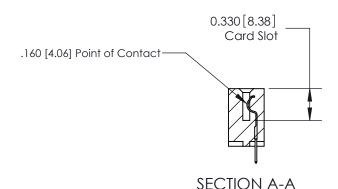

## **Contact Detail**

524-P.C. Tail .018 Sq.(0.46 Sq.) - Tail LG=.175(4.45) .156 [3.96] Contact Spacing x .200 [5.08] Row Spacing

THIS IS A C.A.D. GENERATED DRAWING DO NOT MAKE MANUAL REVISIONS TO MASTER.