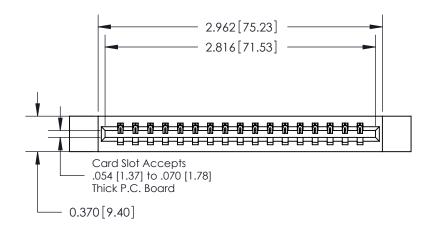

**Mounting Option** 

12-.128 (3.25) Dia. Side Mounting Holes

## **Contact Detail**

524-P.C. Tail .018 Sq.(0.46 Sq.) - Tail LG=.175(4.45) .156 [3.96] Contact Spacing x .200 [5.08] Row Spacing





THIS IS A C.A.D. GENERATED DRAWING DO NOT MAKE MANUAL REVISIONS TO MASTER.



ISSUE NUMBER

ORIGINAL



**See Accompanying Pages for:** 

**Contact Bend Details** 

837/887 Series High Temp Card Edge Connector Part Number: 887-017-524-112

YOUR CONNECTION TO QUALITY & SERVICE

**EDAC INC** TORONTO, ONTARIO CANADA

THESE DRAWINGS AND SPECIFICATIONS ARE THE PROPERTY OF EDAC INC.,AND SHALL NOT BE REPRODUCED, OR COPIED OR USED AS THE BASIS FOR THE MANUFACTURE OR SALE OF APPARATUS WITHOUT WRITTEN PERMISSION.

| ACAD REFERENCE NO. | 837 ENG MASTER   |  |  |
|--------------------|------------------|--|--|
| DRAWN: J.LEE       | DATE: OCT. 06/09 |  |  |
| CHECKED:           | DATE:            |  |  |
| SCALE: NTS         | SHEET 1 OF 2     |  |  |
| DRAWING NUMBER     | ISSUE            |  |