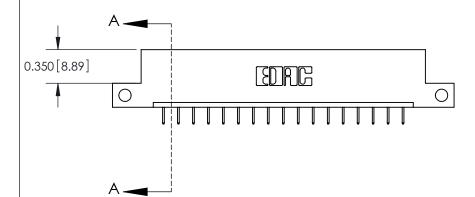

**Mounting Option** 

12-.128 (3.25) Dia. Side Mounting Holes

## **Contact Detail**

524-P.C. Tail .018 Sq.(0.46 Sq.) - Tail LG=.175(4.45) .156 [3.96] Contact Spacing x .200 [5.08] Row Spacing





THIS IS A C.A.D. GENERATED DRAWING DO NOT MAKE MANUAL REVISIONS TO MASTER.



ISSUE NUMBER

ORIGINAL



**See Accompanying Pages for:** 

**Contact Bend Details** 

837/887 Series High Temp Card Edge Connector Part Number: 887-017-524-112

YOUR CONNECTION TO QUALITY & SERVICE

**EDAC INC** TORONTO, ONTARIO CANADA

THESE DRAWINGS AND SPECIFICATIONS ARE THE PROPERTY OF EDAC INC.,AND SHALL NOT BE REPRODUCED, OR COPIED OR USED AS THE BASIS FOR THE MANUFACTURE OR SALE OF APPARATUS WITHOUT WRITTEN PERMISSION.

| ACAD REFERENCE NO. | 837 ENG MASTER   |  |  |
|--------------------|------------------|--|--|
| DRAWN: J.LEE       | DATE: OCT. 06/09 |  |  |
| CHECKED:           | DATE:            |  |  |
| SCALE: NTS         | SHEET 1 OF 2     |  |  |
| DRAWING NUMBER     | ISSUE            |  |  |