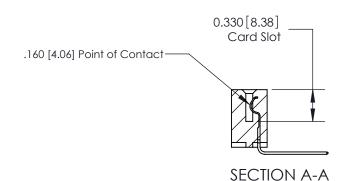

ISSUE NUMBER

ORIGINAL

1

|                     | 837/887 Series High Temp Card Edge Connector |                                                                                                                                                              | ACAD REFERENCE | NO. 837 EN       | 837 ENG MASTER |  |
|---------------------|----------------------------------------------|--------------------------------------------------------------------------------------------------------------------------------------------------------------|----------------|------------------|----------------|--|
| Contact Bend Detail |                                              | DRAWN: J.LEE                                                                                                                                                 | DATE: OC       | DATE: OCT. 06/09 |                |  |
|                     | Confact Bend Defail                          |                                                                                                                                                              | CHECKED:       | DATE:            |                |  |
|                     | EDAC INC THE                                 | TORONTO, ONTARIO CANADA  ARE THE PROPERTY OF EDAC INC., AND SHALL NOT BE REPRODUCED, OR COPIED OR USED AS THE BASIS FOR THE MANUFACTURE OR SALE OF APPARATUS | SCALE: NTS     | SHEET            | 2 <b>OF</b> 2  |  |
|                     | TORONTO, ONTARIO                             |                                                                                                                                                              | DRAWING NUMBER |                  | ISSUE          |  |
|                     | YOUR CONNECTION TO QUALITY & SERVICE         |                                                                                                                                                              | 837 Assembly   |                  | 1              |  |