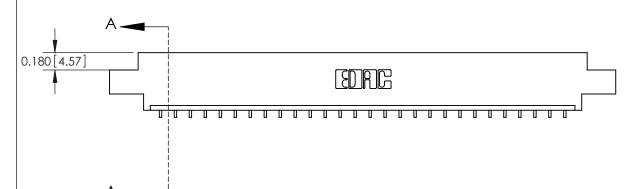

**See Accompanying Pages for: Contact Bend Details** 

**EDAC INC** TORONTO, ONTARIO CANADA YOUR CONNECTION TO QUALITY & SERVICE

Part Number: 887-028-559-602

837/887 Series High Temp Card Edge Connector

THESE DRAWINGS AND SPECIFICATIONS ARE THE PROPERTY OF EDAC INC.,AND SHALL NOT BE REPRODUCED, OR COPIED OR USED AS THE BASIS FOR THE MANUFACTURE OR SALE OF APPARATUS WITHOUT WRITTEN PERMISSION.

| ACAD REFERENCE NO. | 837 ENG MASTER   |  |  |
|--------------------|------------------|--|--|
| DRAWN: J.LEE       | DATE: OCT. 06/09 |  |  |
| CHECKED:           | DATE:            |  |  |
| SCALE: NTS         | SHEET 1 OF 2     |  |  |
| DRAWING NUMBER     | ISSUE            |  |  |
| 837 Assembly       | 1                |  |  |