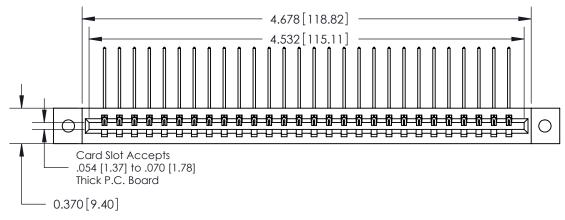

**Mounting Option** 02-.128 (3.25) Dia. Mounting Holes **Contact Detail** 

THIS IS A C.A.D. GENERATED DRAWING DO NOT MAKE MANUAL REVISIONS TO MASTER.

ISSUE NUMBER

ORIGINAL

559-90 Degree Bend (Code 541 Contacts) .156 [3.96] Contact Spacing x .200 [5.08] Row Spacing

**See Accompanying Pages for: Contact Bend Details** 

**EDAC INC** TORONTO, ONTARIO CANADA YOUR CONNECTION TO QUALITY & SERVICE

Part Number: 887-028-559-602

837/887 Series High Temp Card Edge Connector

THESE DRAWINGS AND SPECIFICATIONS ARE THE PROPERTY OF EDAC INC.,AND SHALL NOT BE REPRODUCED, OR COPIED OR USED AS THE BASIS FOR THE MANUFACTURE OR SALE OF APPARATUS WITHOUT WRITTEN PERMISSION.

| ACAD REFERENCE NO. | 837 ENG MASTER   |  |  |
|--------------------|------------------|--|--|
| DRAWN: J.LEE       | DATE: OCT. 06/09 |  |  |
| CHECKED:           | DATE:            |  |  |
| SCALE: NTS         | SHEET 1 OF 2     |  |  |
| DRAWING NUMBER     | ISSUE            |  |  |
| 837 Assembly       | 1                |  |  |