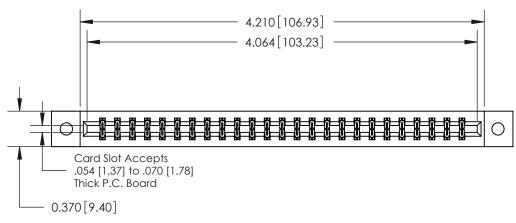

**Mounting Option Contact Detail** 0.180 [4.57]

02-.128 (3.25) Dia. Mounting Holes

521-P.C. Tail .025 Sq.(0.64 Sq.) - Tail LG=.150(3.81) .156 [3.96] Contact Spacing x .200 [5.08] Row Spacing THIS IS A C.A.D. GENERATED DRAWING DO NOT MAKE MANUAL REVISIONS TO MASTER.

ISSUE NUMBER

ORIGINAL

**See Accompanying Pages for: Contact Bend Details** 

837/887 Series High Temp Card Edge Connector Part Number: 887-050-521-802

**EDAC INC** TORONTO, ONTARIO CANADA

THESE DRAWINGS AND SPECIFICATIONS ARE THE PROPERTY OF EDAC INC.,AND SHALL NOT BE REPRODUCED, OR COPIED OR USED AS THE BASIS FOR THE MANUFACTURE OR SALE OF APPARATUS WITHOUT WRITTEN PERMISSION.