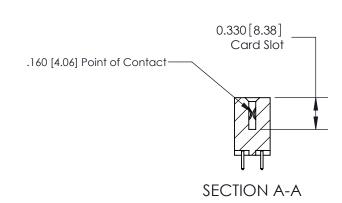

ISSUE NUMBER

ORIGINAL

1

|                     | 837/887 Series High Temp Card Edge Connector |                                                                                                                                                            | ACAD REFERENCE | NO. 837 EN       | 837 ENG MASTER |  |
|---------------------|----------------------------------------------|------------------------------------------------------------------------------------------------------------------------------------------------------------|----------------|------------------|----------------|--|
| Contact Bend Detail |                                              | DRAWN: J.LEE                                                                                                                                               | DATE: OC       | DATE: OCT. 06/09 |                |  |
| '                   | Confact Bend Defail                          |                                                                                                                                                            | CHECKED:       | DATE:            |                |  |
|                     | EDAC INC THE                                 | TORONTO, ONTARIO CANADA  ARE THE PROPERTY OF EDAC INC.,AND SHALL NOT BE REPRODUCED,OR COPIED OR USED AS THE BASIS FOR THE MANUFACTURE OR SALE OF APPARATUS | SCALE: NTS     | SHEET            | 2 <b>OF</b> 2  |  |
|                     | TORONTO, ONTARIO                             |                                                                                                                                                            | DRAWING NUMBER |                  | ISSUE          |  |
|                     | YOUR CONNECTION TO QUALITY & SERVICE         |                                                                                                                                                            | 837 Assembly   |                  | 1              |  |