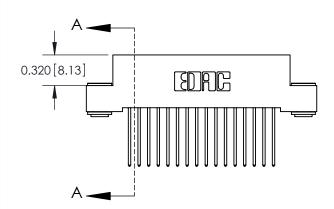

.240 [6.10] Point of Contact-

842/892 Series High Temp Card Edge Connector Part Number: 892-016-540-103

YOUR CONNECTION TO QUALITY & SERVICE

CANADA

842 ENG MASTER J.LEE DATE: OCT. 06/09 SHEET 1 OF 3

842 Assembly