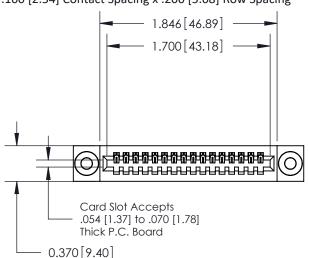

## **Contact Detail**

540-Wire Wrap .025 Sq.(0.64 Sq.) - Tail LG=.570(14.48) .100 [2.54] Contact Spacing x .200 [5.08] Row Spacing

**See Accompanying Pages for:** 

- **Contact Bend Details**
- **Mounting Options**

.240 [6.10] Point of Contact-

842/892 Series High Temp Card Edge Connector Part Number: 892-016-540-103

YOUR CONNECTION TO QUALITY & SERVICE

CANADA

842 ENG MASTER J.LEE DATE: OCT. 06/09 SHEET 1 OF 3

842 Assembly