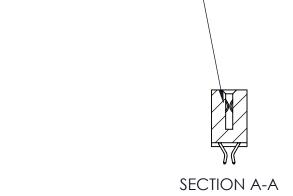

## **Contact Detail**

556-Extender Board Bend (Code 520 Contacts)

.100 [2.54] Contact Spacing x .200 [5.08] Row Spacing

**See Accompanying Pages for:** 

- **Contact Bend Details**
- **Mounting Options**

.240 [6.10] Point of Contact-