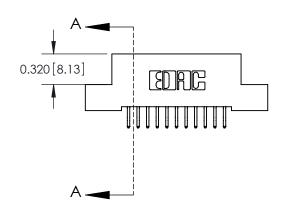

## **Contact Detail**

556-Extender Board Bend (Code 520 Contacts)

.100 [2.54] Contact Spacing x .200 [5.08] Row Spacing

**See Accompanying Pages for:** 

- **Contact Bend Details**
- **Mounting Options**

.240 [6.10] Point of Contact-