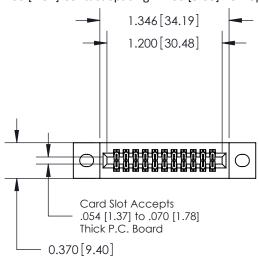

**Mounting Option** 

02-.128 (3.25) Wide Mounting Slots

## **Contact Detail**

556-Extender Board Bend (Code 520 Contacts)

.100 [2.54] Contact Spacing x .200 [5.08] Row Spacing





**See Accompanying Pages for:** 

- **Contact Bend Details**
- **Mounting Options**



.240 [6.10] Point of Contact-



842/892 Series High Temp Card Edge Connector Part Number: 892-022-556-202

YOUR CONNECTION TO QUALITY & SERVICE

842 ENG MASTER J.LEE DATE: OCT. 06/09 SHEET 1 OF 3 NTS

842 Assembly

THIS IS A C.A.D. GENERATED DRAWING DO NOT MAKE MANUAL REVISIONS TO MASTER

ORIGINAL (1)



| 842/892 Series High Temp Card Edge Connector<br>Contact Bend Detail |                                                                                                 | ACAD REFERENCE NO. 842 ENG MASTER |             |                  |        |
|---------------------------------------------------------------------|-----------------------------------------------------------------------------------