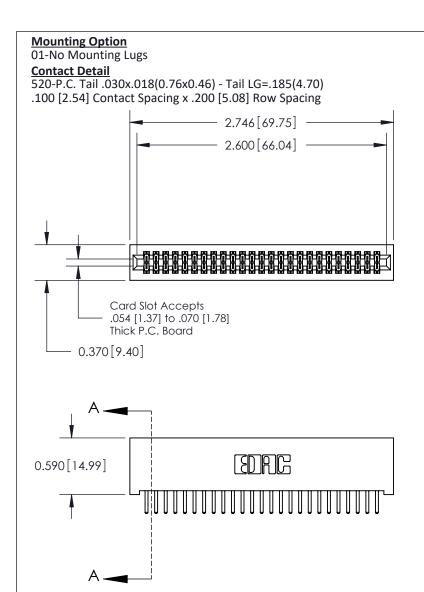

## **See Accompanying Pages for:**

- **Contact Bend Details**
- **Mounting Options**

THIS IS A C.A.D. GENERATED DRAWING DO NOT MAKE MANUAL REVISIONS TO MASTER

ORIGINAL (1)

| 842/892 Series High Temp Card Edge Connector<br>Contact Bend Detail |                                                                                                 | ACAD REFERENCE NO. 842 ENG MASTER |             |                  |        |
|---------------------------------------------------------------------|-------------------------------------------------------------------------------------------------|-----------------------------------|-------------|------------------|--------|
|                                                                     |                                                                                                 | DRAWN:                            | J.LEE       | DATE: OCT. 06/09 |        |
|                                                                     |                                                                                                 | CHECKED:                          |             | DATE:            |        |
| EDAC INC                                                            | THESE DRAWINGS AND SPECIFICATIONS ARE THE PROPERTY OF EDAC INCAND                               | SCALE:                            | NTS         | SHEET :          | 2 OF 3 |
| TORONTO, ONTARIO                                                    | SHALL NOT BE REPRODUCED,OR COPIED OR USED AS THE BASIS FOR THE MANUFACTURE OR SALE OF APPARATUS | DRAWING                           | NUMBER      |                  | ISSUE  |
| YOUR CONNECTION TO QUALITY & SERVICE                                |                                                                                                 | 8                                 | 42 Assembly |                  | 1      |

THIS IS A C.A.D. GENERATED DRAWING
DO NOT MAKE MANUAL REVISIONS TO MASTER

ISSUE NUMBER

ORIGINAL

1

| 842/892 Series High Temp Card Edge Co<br>Mounting Options  | DRAWN: J.LEE DATE: OCT. 06/09  CHECKED: DATE: |
|------------------------------------------------------------|-----------------------------------------------|
| EDAC INC THESE DRAWINGS AND S ARE THE PROPERTY OF          |                                               |
|                                                            | DUCED,OR COPIED DRAWING NUMBER ISSUE          |
| YOUR CONNECTION TO QUALITY & SERVICE WITHOUT WRITTEN PERMI |                                               |