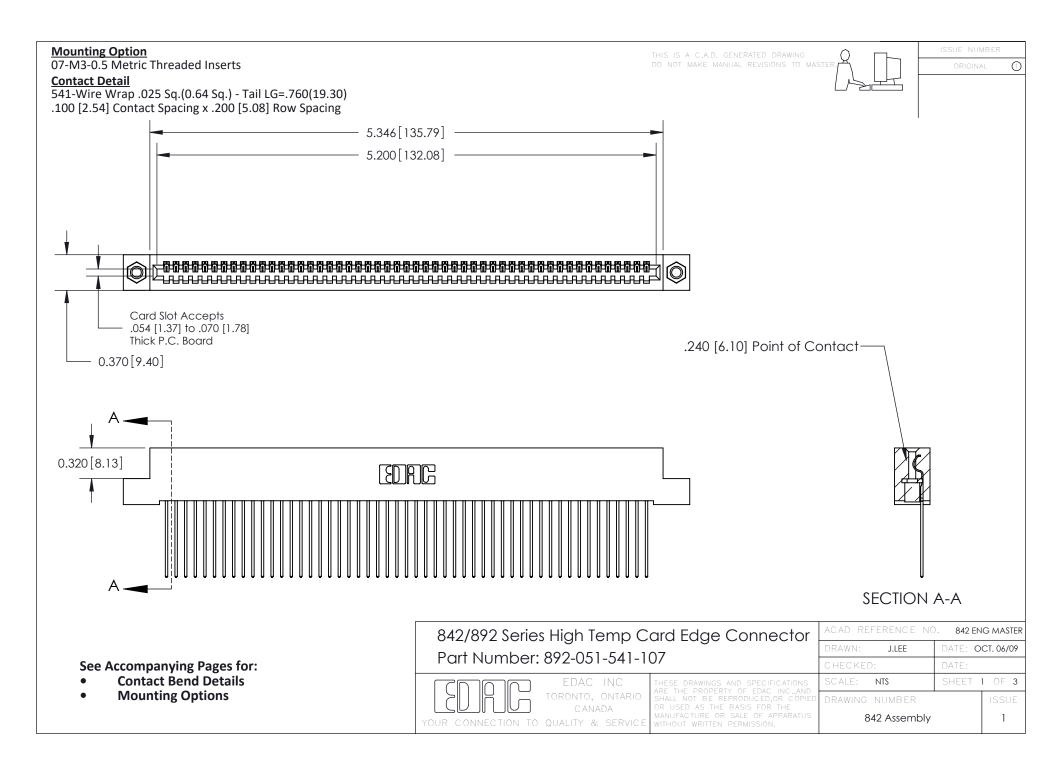

THIS IS A C.A.D. GENERATED DRAWING DO NOT MAKE MANUAL REVISIONS TO MASTER

ORIGINAL (1)



| 842/892 Series High Temp Card Edge Connector<br>Contact Bend Detail |                                                                                                 | ACAD REFERENCE NO. 842 ENG MASTER |             |                  |        |
|---------------------------------------------------------------------|-------------------------------------------------------------------------------------------------|-----------------------------------|-------------|------------------|--------|
|                                                                     |                                                                                                 | DRAWN:                            | J.LEE