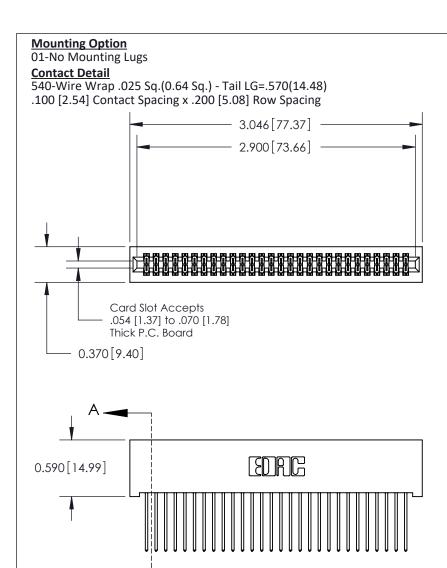

## **See Accompanying Pages for:**

- **Contact Bend Details**
- **Mounting Options**

THIS IS A C.A.D. GENERATED DRAWING DO NOT MAKE MANUAL REVISIONS TO MASTER

ORIGINAL (1)

| 842/892 Series High Temp Card Edge Connector<br>Contact Bend Detail |                                                                   | ACAD REFERENCE NO. 842 ENG MASTER |             |                         |        |
|---------------------------------------------------------------------|-------------------------------------------------------------------|-----------------------------------|-------------|-------------------------|--------|
|                                                                     |                                                                   | DRAWN:                            | J.LEE       | DATE: <b>OCT. 06/09</b> |        |
|                                                                     |                                                                   | CHECKE                            | ):          | DATE:                   |        |
| EDAC INC                                                            | THESE DRAWINGS AND SPECIFICATIONS ARE THE PROPERTY OF EDAC INCAND | SCALE:                            | NTS         | SHEET :                 | 2 OF 3 |
| TORONTO, ONTARIO                                                    | SHALL NOT BE REPRODUCED, OR COPIED OR USED AS THE BASIS FOR THE   | DRAWING                           | NUMBER      |                         | ISSUE  |
| YOUR CONNECTION TO QUALITY & SERVICE                                | MANUFACTURE OR SALE OF APPARATUS WITHOUT WRITTEN PERMISSION.      | 8                                 | 42 Assembly |                         | 1      |