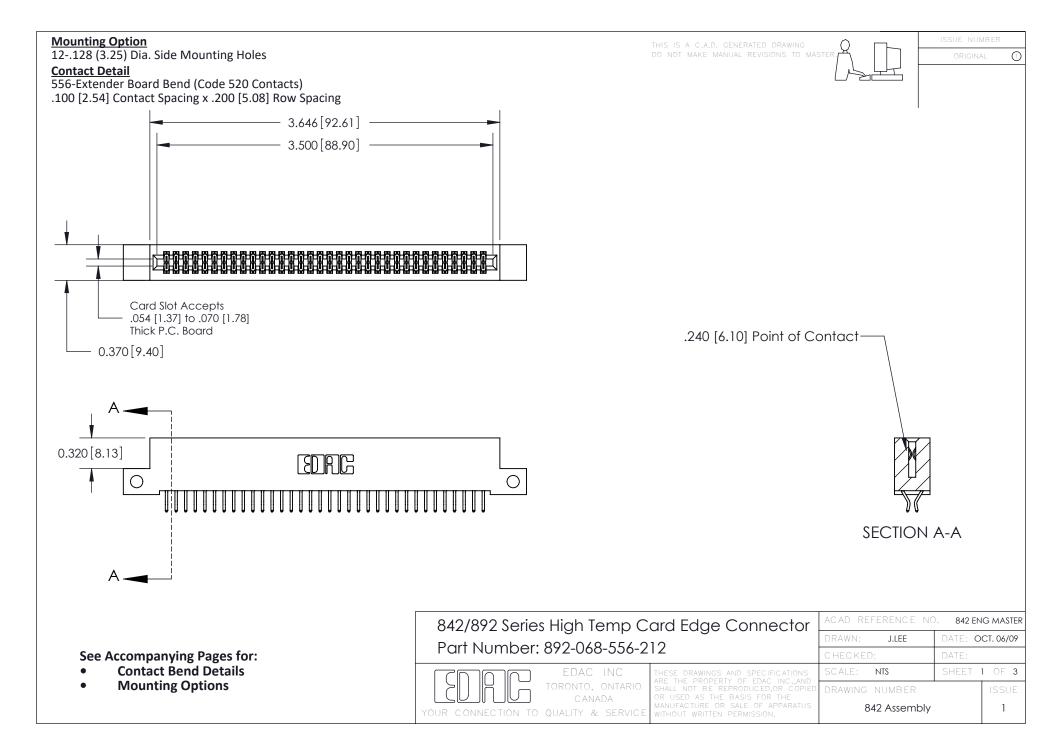

THIS IS A C.A.D. GENERATED DRAWING DO NOT MAKE MANUAL REVISIONS TO MASTER

ORIGINAL (1)



| 842/892 Series High Temp Card Edge Connector<br>Contact Bend Detail |                                                                                                 | ACAD REFERENCE NO. 842 ENG MASTER |             |                  |        |
|---------------------------------------------------------------------|-------------------------------------------------------------------------------------------------|-----------------------------------|-------------|------------------|--------|
|                                                                     |                                                                                                 | DRAWN:                            | J.LEE