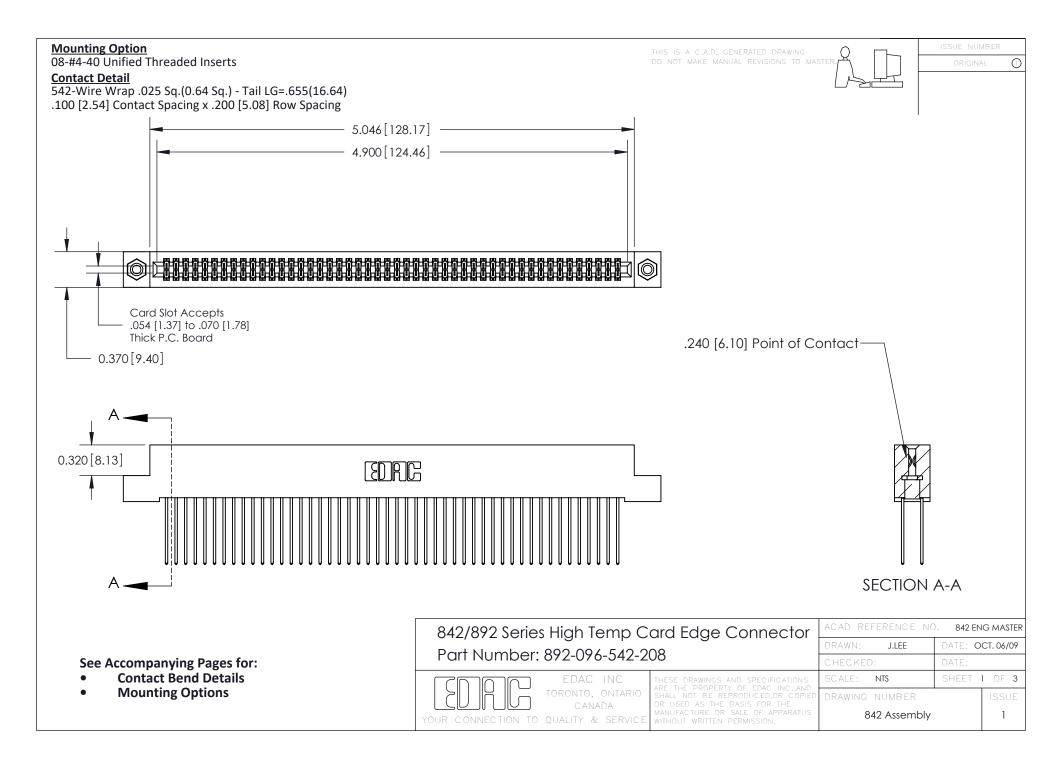

THIS IS A C.A.D. GENERATED DRAWING DO NOT MAKE MANUAL REVISIONS TO MASTER

ORIGINAL (1)



| 842/892 Series High Temp Card Edge Connector<br>Contact Bend Detail |                                                                                                 | ACAD REFERENCE NO. 842 ENG MASTER |             |                  |        |
|---------------------------------------------------------------------|-------------------------------------------------------------------------------------------------|-----------------------------------|-------------|------------------|--------|
|                                                                     |                                                                                                 | DRAWN:                            | J.LEE