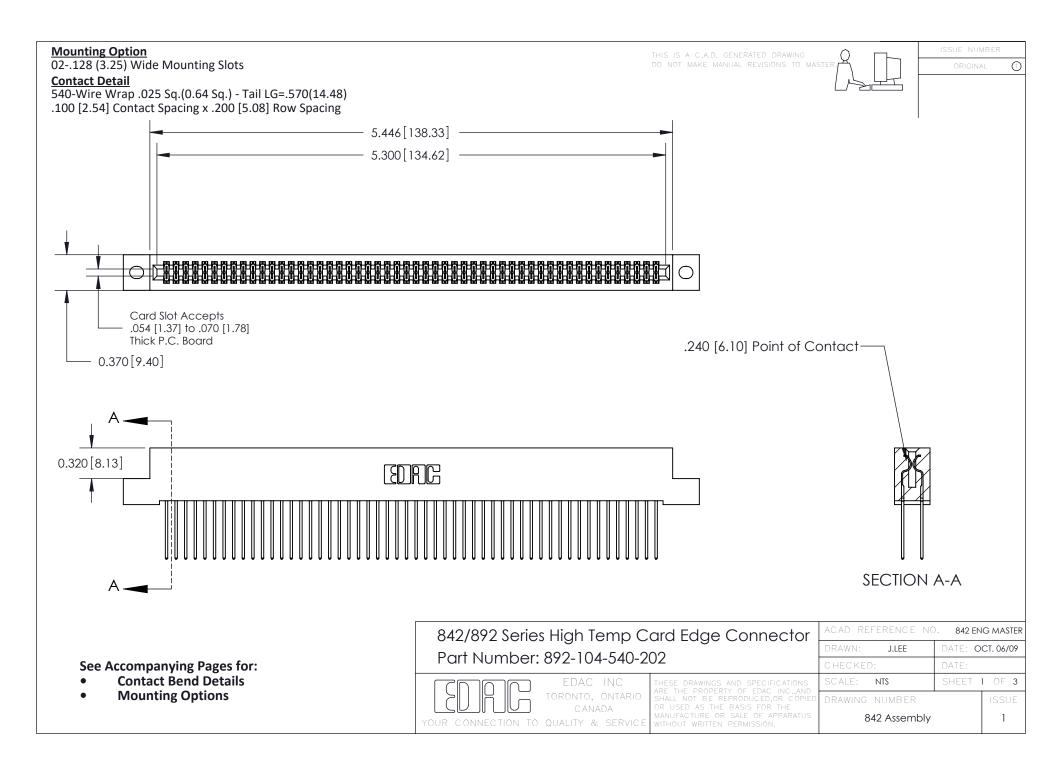

THIS IS A C.A.D. GENERATED DRAWING DO NOT MAKE MANUAL REVISIONS TO MASTER

ORIGINAL (1)



| 842/892 Series High Temp Card Edge Connector<br>Contact Bend Detail |                                                                                                 | ACAD REFERENCE NO. 842 ENG MASTER |             |                  |        |
|---------------------------------------------------------------------|-------------------------------------------------------------------------------------------------|-----------------------------------|-------------|------------------|--------|
|                                                                     |                                                                                                 | DRAWN:                            | J.LEE