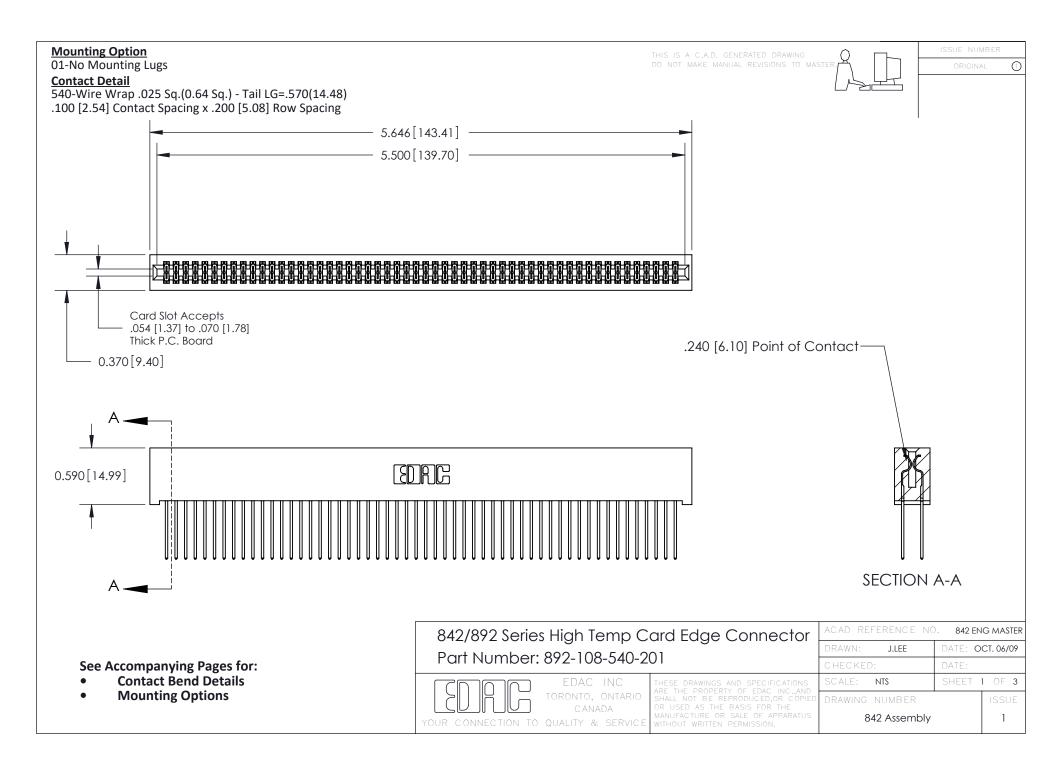

THIS IS A C.A.D. GENERATED DRAWING DO NOT MAKE MANUAL REVISIONS TO MASTER

ORIGINAL (1)



| 842/892 Series High Temp Card Edge Connector<br>Contact Bend Detail |                                                                                                 | ACAD REFERENCE NO. 842 ENG MASTER |             |                  |        |
|---------------------------------------------------------------------|-------------------------------------------------------------------------------------------------|-----------------------------------|-------------|------------------|--------|
|                                                                     |                                                                                                 | DRAWN:                            | J.LEE