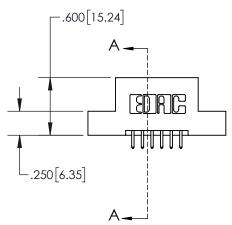

CONTACT

.200 5.08

1

INSULATOR MATERIAL: THERMOPLASTIC POLYESTER, UL 94V-0 DAP MATERIAL AVAILABLE UPON REQUEST

**Contact Code 558** 

CONTACT MATERIAL; COPPER ALLOY CONTACT PLATING: GOLD ON THE MATING AREA, TIN PLATING ON THE CONTACT TAILS, NICKEL UNDERPLATE

## 845/895 SERIES HIGH TEMP CARD EDGE CONNECTOR CONTACT CODE 555,556,558,559,560 DIMENSIONS

YOUR CONNECTION TO QUALITY & SERVICE

Contact Code 559

|   | ACAD REFERENCE NO. 845-ENG-MASTER |                  |  |  |  |  |
|---|-----------------------------------|------------------|--|--|--|--|
|   | DRAWN: R.STA.MONICA               | DATE:MAY.16/2017 |  |  |  |  |
|   | CHECKED:                          | DATE:            |  |  |  |  |
|   | SCALE: 1:1                        | SHEET 2 OF 2     |  |  |  |  |
| D | DRAWING NUMBER                    | ISSUE            |  |  |  |  |