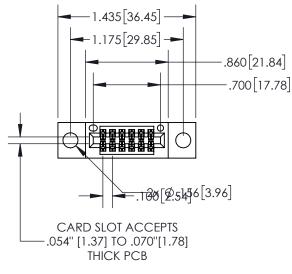

## **Contact Dimensions:** 521-P.C. Tail .025 Sq.(0.64 Sq.) - Tail LG=.150(3.81) .100 (2.54) Contact Spacing x .200 (5.08) Row Spacing

.330[8.38] CARD SLOT **SECTION A-A** -.370[9.40] .160 4.06 POINT OF

- INSULATOR MATERIAL: THERMOPLASTIC, UL 94V-0
- CONTACT MATERIAL; COPPER TIN ALLOY
  CONTACT PLATING: GOLD ON THE MATING AREA, TIN PLATING
  ON THE CONTACT TAILS, NICKEL UNDERPLATE

| 845/895 SERIE | S HIGH TEMP   | CARD  | EDGE | CONNEC | CTOR |
|---------------|---------------|-------|------|--------|------|
| PART NUMBE    | R: 895-012-52 | 1-204 |      |        |      |

YOUR CONNECTION TO QUALITY & SERVICE

.150 [3.81]

|   | ACAD REFERENCE NO. 845-ENG-MASTER |                  |  |  |  |
|---|-----------------------------------|------------------|--|--|--|
|   | DRAWN: R.STA.MONICA               | DATE:MAY.16/2017 |  |  |  |
|   | CHECKED:                          | DATE:            |  |  |  |
|   | SCALE: 1:1                        | SHEET 1 OF 2     |  |  |  |
| 0 | DRAWING NUMBER                    | ISSUE            |  |  |  |
|   | 845-ENG-MASTER                    | 1                |  |  |  |