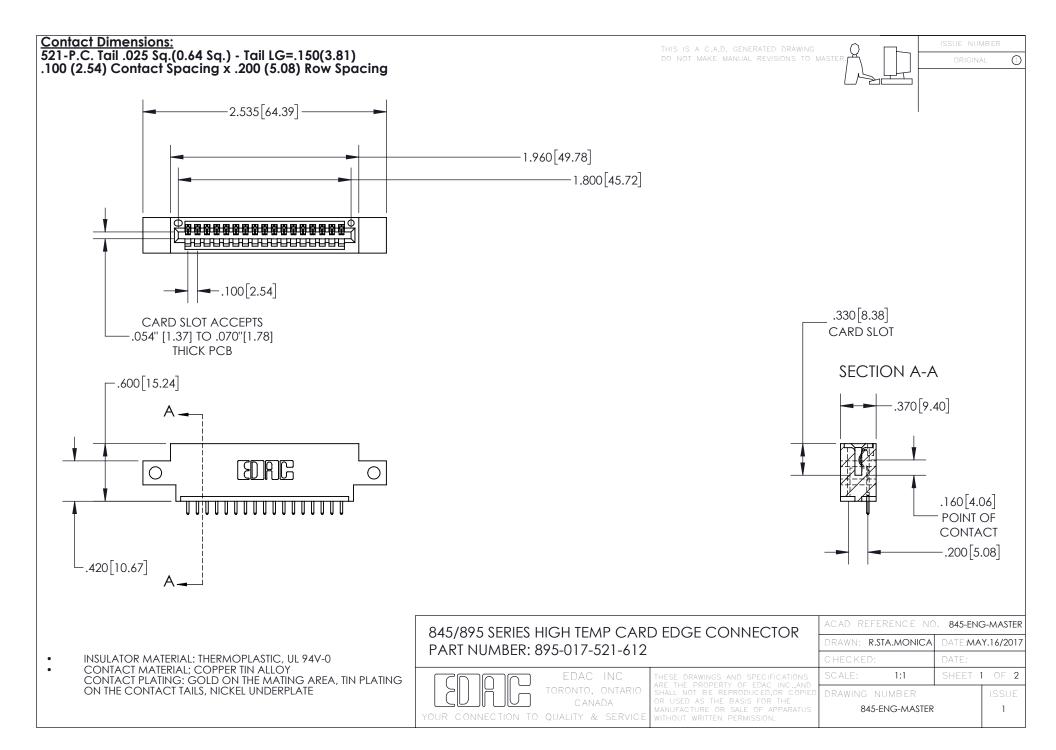

INSULATOR MATERIAL: THERMOPLASTIC POLYESTER, UL 94V-0 DAP MATERIAL AVAILABLE UPON REQUEST

**Contact Code 558** 

CONTACT MATERIAL; COPPER ALLOY CONTACT PLATING: GOLD ON THE MATING AREA, TIN PLATING ON THE CONTACT TAILS, NICKEL UNDERPLATE

## 845/895 SERIES HIGH TEMP CARD EDGE CONNECTOR CONTACT CODE 555,556,558,559,560 DIMENSIONS

YOUR CONNECTION TO QUALITY & SERVICE

Contact Code 559

|   | ACAD REFERENCE NO. 845-ENG-MASTER |                  |  |
|---|-----------------------------------|------------------|--|
|   | DRAWN: R.STA.MONICA               | DATE:MAY.16/2017 |  |
|   | CHECKED:                          | DATE:            |  |
|   | SCALE: 1:1                        | SHEET 2 OF 2     |  |
| D | DRAWING NUMBER                    | ISSUE            |  |

Contact Code 560

845-ENG-MASTER