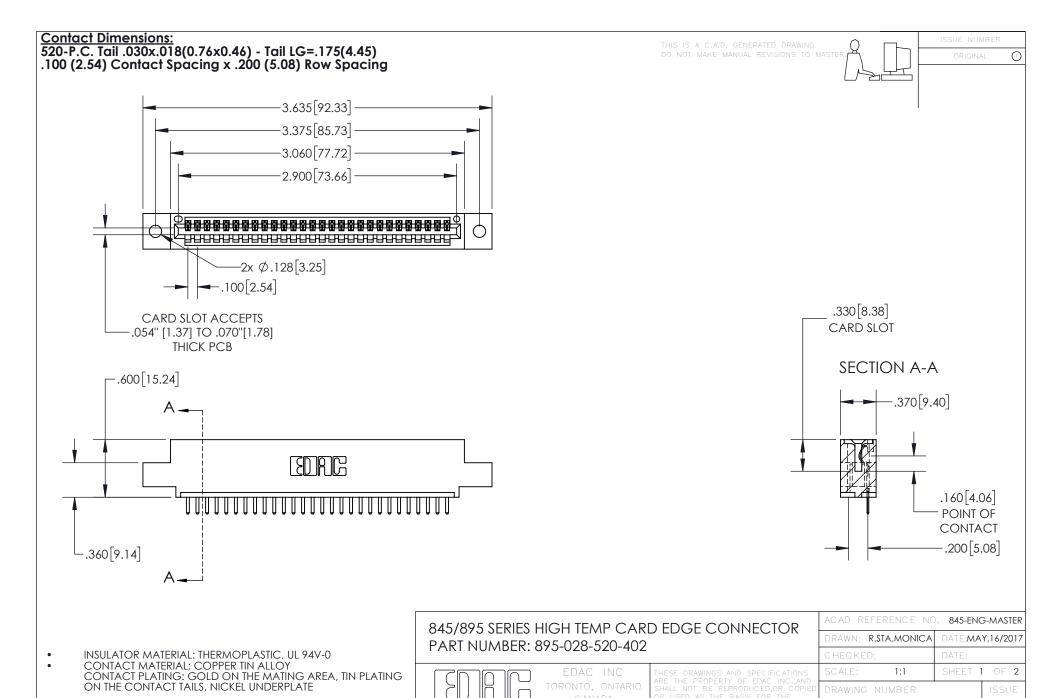

YOUR CONNECTION TO QUALITY & SERVICE

845-ENG-MASTER







INSULATOR MATERIAL: THERMOPLASTIC POLYESTER, UL 94V-0 DAP MATERIAL AVAILABLE UPON REQUEST

**Contact Code 558** 

CONTACT MATERIAL; COPPER ALLOY CONTACT PLATING: GOLD ON THE MATING AREA, TIN PLATING ON THE CONTACT TAILS, NICKEL UNDERPLATE

## 845/895 SERIES HIGH TEMP CARD EDGE CONNECTOR CONTACT CODE 555,556,558,559,560 DIMENSIONS

YOUR CONNECTION TO QUALITY & SERVICE

Contact Code 559

|   | ACAD REFERENCE NO. 845-ENG-MASTER |                  |  |
|---|-----------------------------------|------------------|--|
|   | DRAWN: R.STA.MONICA               | DATE:MAY.16/2017 |  |
|   | CHECKED:                          | DATE:            |  |
|   | SCALE: 1:1                        | SHEET 2 OF 2     |  |
| D | DRAWING NUMBER