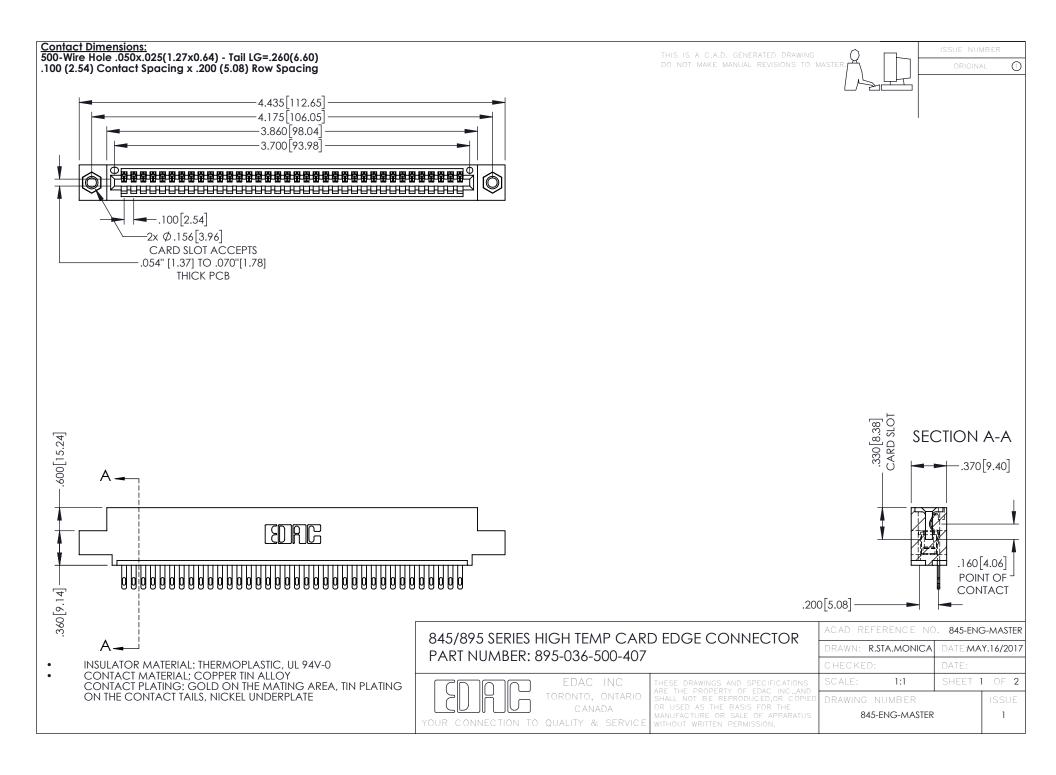

- INSULATOR MATERIAL: THERMOPLASTIC POLYESTER, UL 94V-0 DAP MATERIAL AVAILABLE UPON REQUEST
- CONTACT MATERIAL; COPPER ALLOY

**Contact Code 558** 

CONTACT PLATING: GOLD ON THE MATING AREA, TIN PLATING ON THE CONTACT TAILS, NICKEL UNDERPLATE

## 845/895 SERIES HIGH TEMP CARD EDGE CONNECTOR CONTACT CODE 555,556,558,559,560 DIMENSIONS

YOUR CONNECTION TO QUALITY & SERVICE

Contact Code 559

|   | ACAD REFERENCE NO   | . 845-ENG-MASTER |
|---|---------------------|------------------|
|   | DRAWN: R.STA.MONICA | DATE:MAY.16/2017 |
|   | CHECKED:            | DATE:            |
|   | SCALE: 1:1          | SHEET 2 OF 2     |
| D | DRAWING NUMBER      | ISSUE            |

Contact Code 560

845-ENG-MASTER