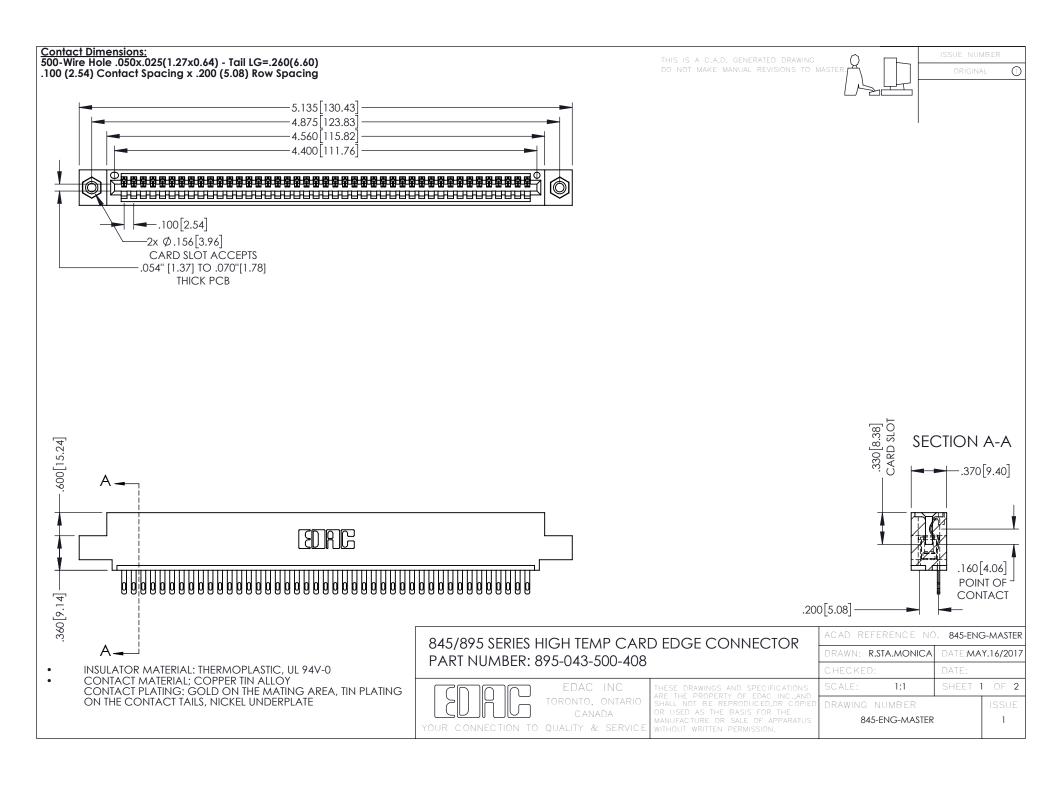

- INSULATOR MATERIAL: THERMOPLASTIC POLYESTER, UL 94V-0 DAP MATERIAL AVAILABLE UPON REQUEST
- CONTACT MATERIAL; COPPER ALLOY

**Contact Code 558** 

CONTACT PLATING: GOLD ON THE MATING AREA, TIN PLATING ON THE CONTACT TAILS, NICKEL UNDERPLATE

## 845/895 SERIES HIGH TEMP CARD EDGE CONNECTOR CONTACT CODE 555,556,558,559,560 DIMENSIONS

YOUR CONNECTION TO QUALITY & SERVICE

Contact Code 559

|   | ACAD REFERENCE NO   | . 845-ENG-MASTER |
|---|---------------------|------------------|
|   | DRAWN: R.STA.MONICA | DATE:MAY.16/2017 |
|   | CHECKED:            | DATE:            |
|   | SCALE: 1:1          | SHEET 2 OF 2     |
| D | DRAWING NUMBER      | ISSUE            |

Contact Code 560

845-ENG-MASTER