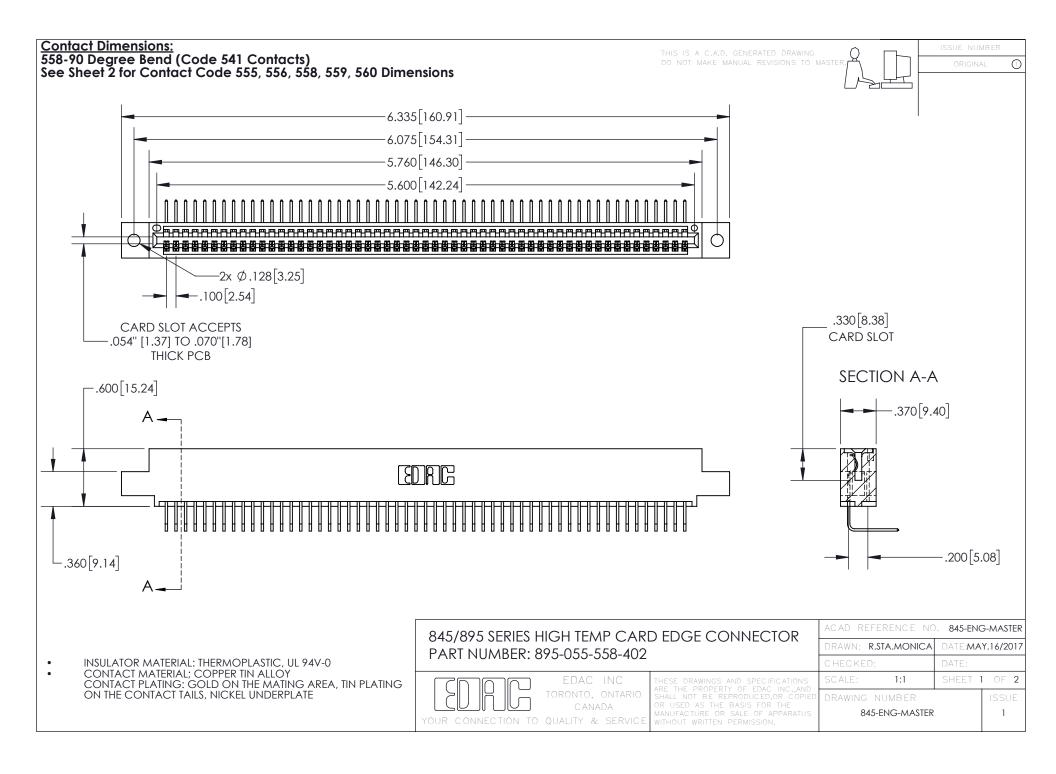

INSULATOR MATERIAL: THERMOPLASTIC POLYESTER, UL 94V-0 DAP MATERIAL AVAILABLE UPON REQUEST

**Contact Code 558** 

CONTACT MATERIAL; COPPER ALLOY CONTACT PLATING: GOLD ON THE MATING AREA, TIN PLATING ON THE CONTACT TAILS, NICKEL UNDERPLATE

## 845/895 SERIES HIGH TEMP CARD EDGE CONNECTOR CONTACT CODE 555,556,558,559,560 DIMENSIONS

YOUR CONNECTION TO QUALITY & SERVICE

Contact Code 559

|   | ACAD REFERENCE NO. 845-ENG-MASTER |                  |  |
|---|-----------------------------------|------------------|--|
|   | DRAWN: R.STA.MONICA               | DATE:MAY.16/2017 |  |
|   | CHECKED:                          | DATE:            |  |
|   | SCALE: 1:1                        | SHEET 2 OF 2     |  |
| D | DRAWING NUMBER                    | ISSUE            |  |

Contact Code 560