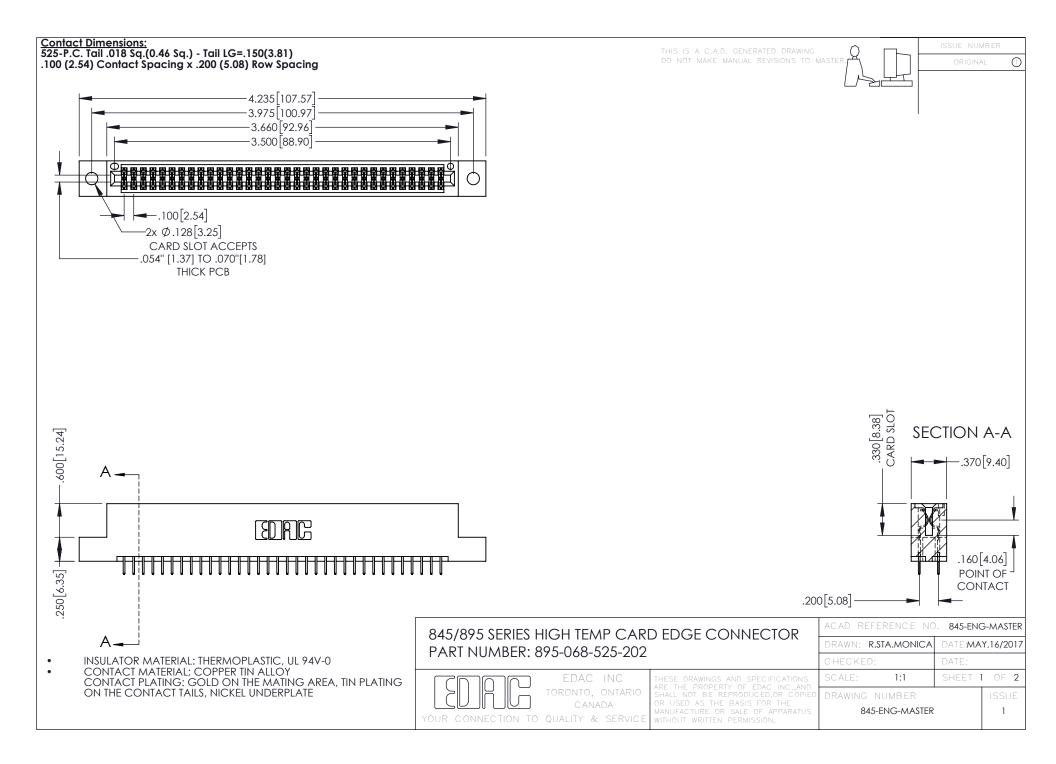

## **Contact Code 558**

## **Contact Code 559**

## Contact Code 560

INSULATOR MATERIAL: THERMOPLASTIC POLYESTER, UL 94V-0 DAP MATERIAL AVAILABLE UPON REQUEST

CONTACT MATERIAL; COPPER ALLOY CONTACT PLATING: GOLD ON THE MATING AREA, TIN PLATING ON THE CONTACT TAILS, NICKEL UNDERPLATE

845/895 SERIES HIGH TEMP CARD EDGE CONNECTOR CONTACT CODE 555,556,558,559,560 DIMENSIONS

YOUR CONNECTION TO QUALITY & SERVICE

|         | ACAD REFERENCE N    | 0. 845-ENG-MASTER |
|---------|---------------------|-------------------|
|         | DRAWN: R.STA.MONICA | DATE:MAY.16/2017  |
|         | CHECKED:            | DATE:             |
| D<br>ED | SCALE: 1:1          | SHEET 2 OF 2      |
|         | DRAWING NUMBER      | ISSUE             |

845-ENG-MASTER