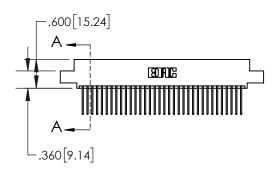

1

| .330[8.38]<br>CARD SLOT |                             |  |  |  |
|-------------------------|-----------------------------|--|--|--|
| -                       | .370[9.40]                  |  |  |  |
|                         | SECTION A-A                 |  |  |  |
| .150 [3.8]              | .160[4.06] POINT OF CONTACT |  |  |  |
| -                       | 200[5.08]                   |  |  |  |