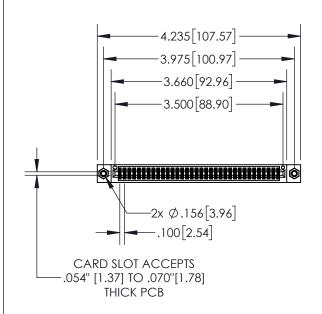

| 845/895 SERIES HIGH TEMP CARD EDGE CONNECTOR |
|----------------------------------------------|
| PART NUMBER: 895-068-540-508                 |

| ACAD REFERENCE NO. 845-ENG-MASTER |                        |  |  |
|-----------------------------------|------------------------|--|--|
| DRAWN: R.STA.MC                   | DNICA DATE:MAY.16/2017 |  |  |
| CHECKED:                          | DATE:                  |  |  |
| SCALE: 1:2                        | SHEET 1 OF 2           |  |  |
| DRAWING NUMBE                     | ER ISSUE               |  |  |