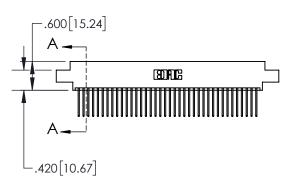

1

| .330[8.38]<br>CARD SLOT |                                   |  |  |  |
|-------------------------|-----------------------------------|--|--|--|
| -                       | .370[9.40]                        |  |  |  |
|                         | SECTION A-A                       |  |  |  |
| .150 [3.81]             | .160[4.06]<br>POINT OF<br>CONTACT |  |  |  |
| -                       | 200[5.08]                         |  |  |  |