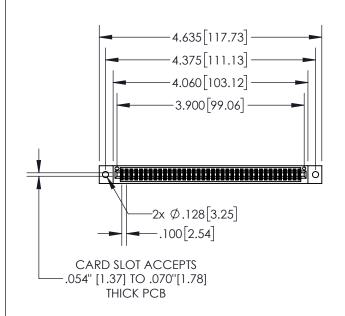

| 845 | /895 SERIES HIGH  | TEMP CARD  | EDGE CONN | NECTOR |
|-----|-------------------|------------|-----------|--------|
| PA  | RT NUMBER: 895-07 | 76-540-802 |           |        |

|   | DRAWN: R.STA.MONICA | DATE:MAY.16/2017 |       |
|---|---------------------|------------------|-------|
|   | CHECKED:            | DATE:            |       |
|   | SCALE: 1:2          | SHEET 1          | OF 2  |
| D | DRAWING NUMBER      |                  | ISSUE |
|   | 845-ENG-MASTER      | 1                |       |