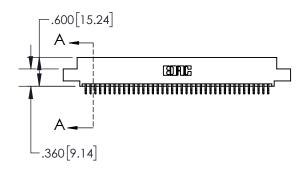

THIS IS A C.A.D. GENERATED DRAWING DO NOT MAKE MANUAL REVISIONS TO MASTER.

1

| .330[8.38]<br>CARD SLOT |                               |  |  |  |
|-------------------------|-------------------------------|--|--|--|
|                         | 370[9.40]<br>SECTION A-A      |  |  |  |
|                         | <u> </u>                      |  |  |  |
|                         | .160[4.06] — POINT OF CONTACT |  |  |  |
| -                       | <b>⊢</b> .200[5.08]           |  |  |  |

## 845/895 SERIES HIGH TEMP CARD EDGE CONNECTOR CONTACT CODE 555,556,558,559,560 DIMENSIONS

YOUR CONNECTION TO QUALITY & SERVICE

|   | ACAD REFERENCE NO   | . 845-ENG-MASTER |  |  |
|---|---------------------|------------------|--|--|
|   | DRAWN: R.STA.MONICA | DATE:MAY.16/2017 |  |  |
|   | CHECKED:            | DATE:            |  |  |
|   | SCALE: 1:1          | SHEET 2 OF 2     |  |  |
| D | DRAWING NUMBER      | ISSUE            |  |  |