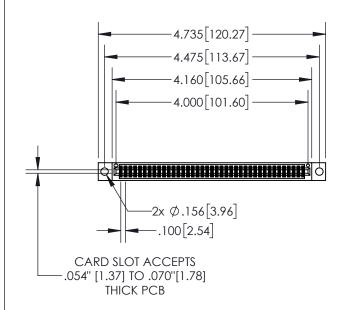

## **Contact Dimensions:**

556-Extender Board Bend (Code 520 Contacts)
See Sheet 2 for Contact Code 555, 556, 558, 559, 560 Dimensions

- INSULATOR MATERIAL: THERMOPLASTIC, UL 94V-0
- CONTACT MATERIAL; COPPER TIN ALLOY CONTACT PLATING: GOLD ON THE MATING AREA, TIN PLATING ON THE CONTACT TAILS, NICKEL UNDERPLATE

| 845/895 SERIES HIGH TEMP CARD EDGE CONNECTOR |
|----------------------------------------------|
| PART NUMBER: 895-078-556-504                 |

|                | DRAWN: R.STA.MONICA | DATE: <b>MA</b> | Y.16/2017 |  |
|----------------|---------------------|-----------------|-----------|--|
|                | CHECKED:            | DATE:           |           |  |
| S<br>ID<br>IED | SCALE: 1:2          | SHEET '         | OF 2      |  |
|                | DRAWING NUMBER      | ISSUE           |           |  |
| IS             | 845-ENG-MASTER      | 1               |           |  |

ACAD REFERENCE NO. 845-ENG-MASTER

- INSULATOR MATERIAL: THERMOPLASTIC POLYESTER, UL 94V-0 DAP MATERIAL AVAILABLE UPON REQUEST
- CONTACT MATERIAL; COPPER ALLOY

CONTACT PLATING: GOLD ON THE MATING AREA, TIN PLATING ON THE CONTACT TAILS, NICKEL UNDERPLATE