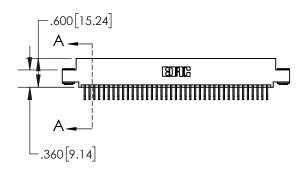

CANADA

YOUR CONNECTION TO QUALITY & SERVICE

CONTACT MATERIAL; COPPER TIN ALLOY CONTACT PLATING: GOLD ON THE MATING AREA, TIN PLATING ON THE CONTACT TAILS, NICKEL UNDERPLATE

1

| .330[8.38]<br>CARD SLOT     |  |  |  |  |
|-----------------------------|--|--|--|--|
| 370[9.40]<br>SECTION A-A    |  |  |  |  |
| .160[4.06] POINT OF CONTACT |  |  |  |  |
|                             |  |  |  |  |

- INSULATOR MATERIAL: THERMOPLASTIC POLYESTER, UL 94V-0 DAP MATERIAL AVAILABLE UPON REQUEST
- CONTACT MATERIAL; COPPER ALLOY

CONTACT PLATING: GOLD ON THE MATING AREA, TIN PLATING ON THE CONTACT TAILS, NICKEL UNDERPLATE