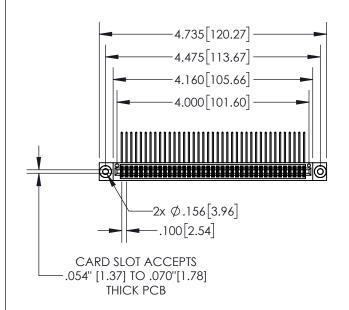

**Contact Dimensions:** 

558-90 Degree Bend (Code 541 Contacts) See Sheet 2 for Contact Code 555, 556, 558, 559, 560 Dimensions

INSULATOR MATERIAL: THERMOPLASTIC, UL 94V-0

845/895 SERIES HIGH TEMP CARD EDGE CONNECTOR PART NUMBER: 895-078-558-503

CANADA

YOUR CONNECTION TO QUALITY & SERVICE

CONTACT MATERIAL; COPPER TIN ALLOY CONTACT PLATING: GOLD ON THE MATING AREA, TIN PLATING ON THE CONTACT TAILS, NICKEL UNDERPLATE

1

| .330[8.38]<br>CARD SLOT     |  |  |  |  |
|-----------------------------|--|--|--|--|
| 370[9.40]<br>SECTION A-A    |  |  |  |  |
| .160[4.06] POINT OF CONTACT |  |  |  |  |
|                             |  |  |  |  |

| ACAD REFERENCE NO. 845-ENG- |                     |         | 3-MASTER  |
|-----------------------------|---------------------|---------|-----------|
|                             | DRAWN: R.STA.MONICA | DATE:MA | Y.16/2017 |
|                             | CHECKED:            | DATE:   |           |
| ,                           | SCALE: 1:2          | SHEET 1 | OF 2      |
| D                           | DRAWING NUMBER      |         | ISSUE     |
| ŝ                           | 845-ENG-MASTER      |         | 1         |