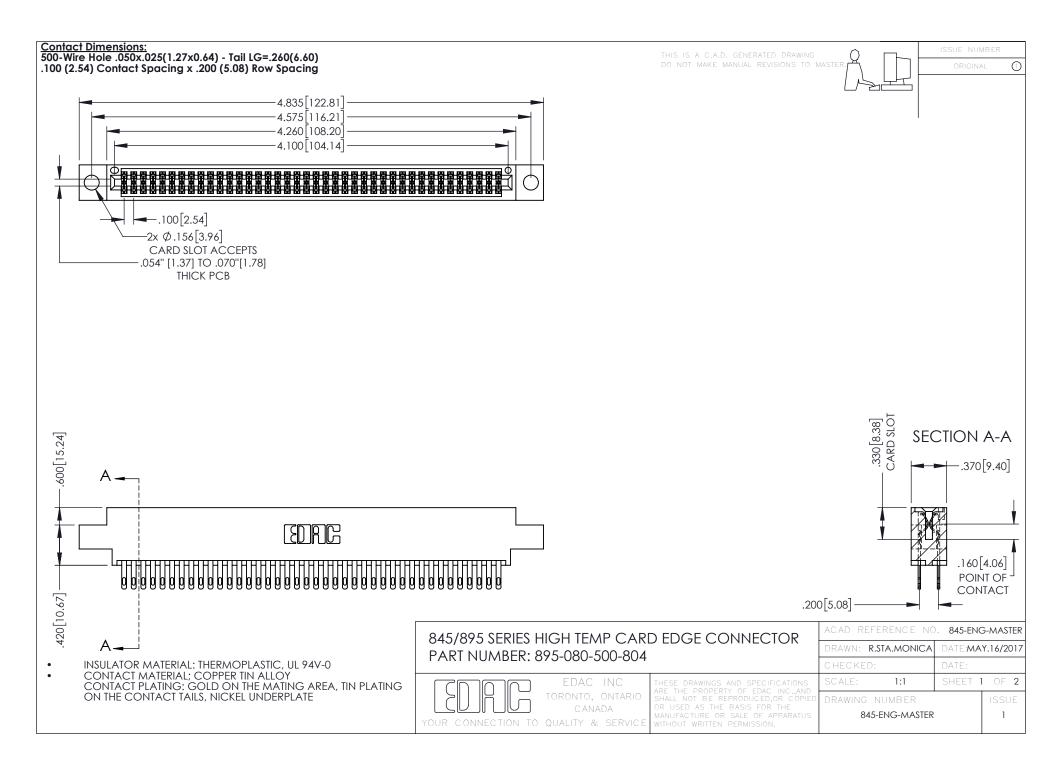

- INSULATOR MATERIAL: THERMOPLASTIC POLYESTER, UL 94V-0 DAP MATERIAL AVAILABLE UPON REQUEST
- CONTACT MATERIAL; COPPER ALLOY

**Contact Code 558** 

CONTACT PLATING: GOLD ON THE MATING AREA, TIN PLATING ON THE CONTACT TAILS, NICKEL UNDERPLATE

## 845/895 SERIES HIGH TEMP CARD EDGE CONNECTOR CONTACT CODE 555,556,558,559,560 DIMENSIONS

YOUR CONNECTION TO QUALITY & SERVICE

Contact Code 559

|   | ACAD REFERENCE NO   | . 845-ENG-MASTER |
|---|---------------------|------------------|
|   | DRAWN: R.STA.MONICA | DATE:MAY.16/2017 |
|   | CHECKED:            | DATE:            |
|   | SCALE: 1:1          | SHEET 2 OF 2     |
| D | DRAWING NUMBER      | ISSUE            |

Contact Code 560

845-ENG-MASTER