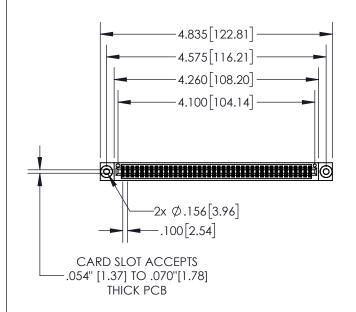

| 845/895 SERIES HIGH TEMP CARD EDGE CONNECTOR |
|----------------------------------------------|
| PART NUMBER: 895-080-523-503                 |

| ACAD REFERENCE NO. 845-ENG-MASTER |                  |      |  |  |
|-----------------------------------|------------------|------|--|--|
| DRAWN: R.STA.MONICA               | DATE:MAY.16/2017 |      |  |  |
| CHECKED:                          | DATE:            |      |  |  |
| SCALE: 1:2                        | SHEET 1          | OF 2 |  |  |
| DRAWING NUMBER                    | ISSUE            |      |  |  |
| 845-ENG-MASTER                    | 1                |      |  |  |

## **Contact Dimensions:** 523-P.C. Tail .025 Sq.(0.64 Sq.) - Tail LG=.390(9.91) .100 (2.54) Contact Spacing x .200 (5.08) Row Spacing

- INSULATOR MATERIAL: THERMOPLASTIC, UL 94V-0
- CONTACT MATERIAL; COPPER TIN ALLOY CONTACT PLATING: GOLD ON THE MATING AREA, TIN PLATING ON THE CONTACT TAILS, NICKEL UNDERPLATE