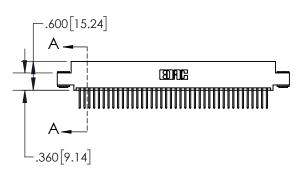

1

|             | .330[8.38]<br>CARD SLOT           |  |  |
|-------------|-----------------------------------|--|--|
| -           | .370[9.40]                        |  |  |
|             | SECTION A-A                       |  |  |
| .150 [3.81] | .160[4.06]<br>POINT OF<br>CONTACT |  |  |
|             | 200[5.08]                         |  |  |