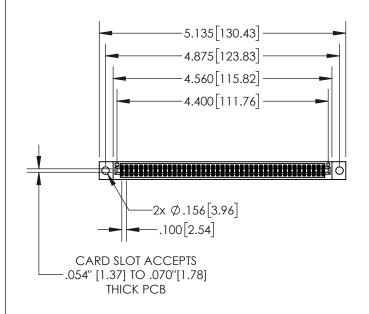

## Contact Dimensions: 523-P.C. Tail .025 Sq.(0.64 Sq.) - Tail LG=.390(9.91) .100 (2.54) Contact Spacing x .200 (5.08) Row Spacing

- 845/895 SERIES HIGH TEMP CARD EDGE CONNECTOR PART NUMBER: 895-086-523-204
- EDAC INC
  TORONTO, ONTARIO
  CANADA
  YOUR CONNECTION TO QUALITY & SERVICE