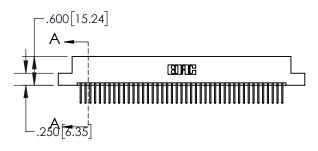

DRAWING NUMBER
845-ENG-MASTER

ISSUE

DRAWN: R.STA.MONICA

845-ENG-MASTER

DATE:MAY.16/2017

| .330[8.38]<br>CARD SLOT |                        |  |  |
|-------------------------|------------------------|--|--|
| -                       | .370[9.40]             |  |  |
|                         | SECTION A-A            |  |  |
| <u> </u>                | <br>                   |  |  |
| .150 [3.81]             | .160[4.06]<br>POINT OF |  |  |
| <u> </u>                | CONTACT                |  |  |
|                         | 000[5.00]              |  |  |
| _                       | <b>─</b> 200[5.08]     |  |  |