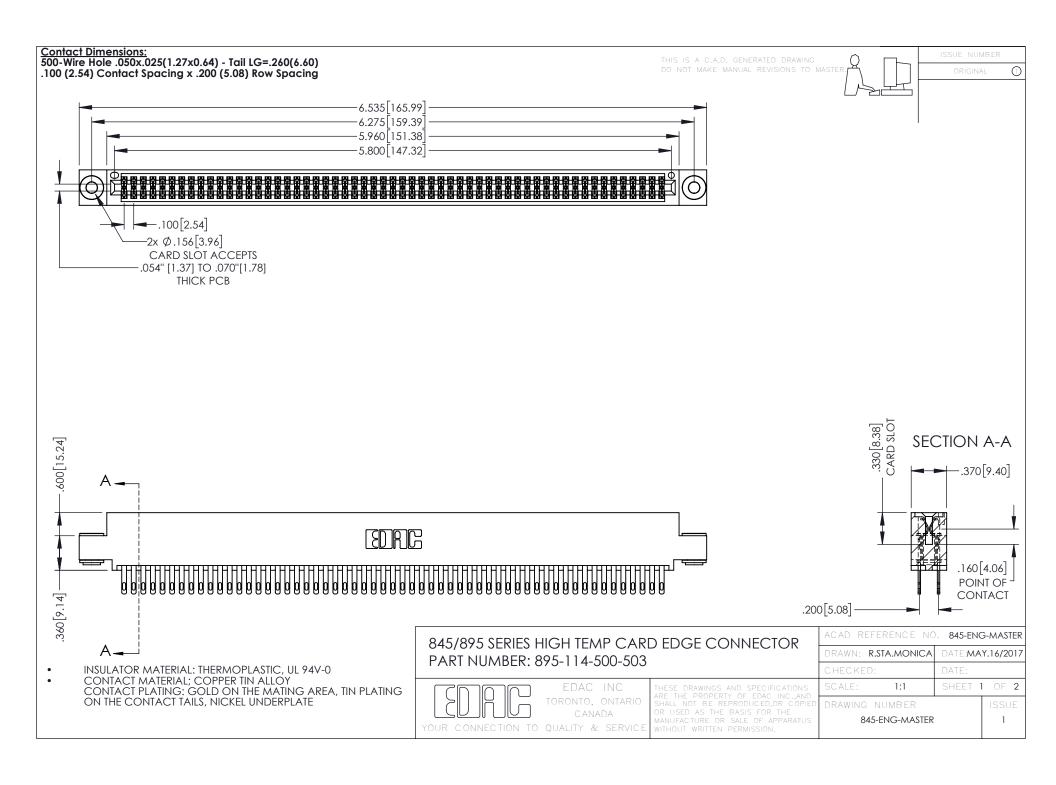

## 845/895 SERIES HIGH TEMP CARD EDGE CONNECTOR CONTACT CODE 555,556,558,559,560 DIMENSIONS

YOUR CONNECTION TO QUALITY & SERVICE

|   | ACAD REFERENCE NO. 845-ENG-MASTER |                  |
|---|-----------------------------------|------------------|
|   | DRAWN: R.STA.MONICA               | DATE:MAY.16/2017 |
|   | CHECKED:                          | DATE:            |
|   | SCALE: 1:1                        | SHEET 2 OF 2     |
| D | DRAWING NUMBER                    | ISSUE            |

**Contact Code 558** Contact Code 559 Contact Code 560

- INSULATOR MATERIAL: THERMOPLASTIC POLYESTER, UL 94V-0 DAP MATERIAL AVAILABLE UPON REQUEST
- CONTACT MATERIAL; COPPER ALLOY

CONTACT PLATING: GOLD ON THE MATING AREA, TIN PLATING ON THE CONTACT TAILS, NICKEL UNDERPLATE