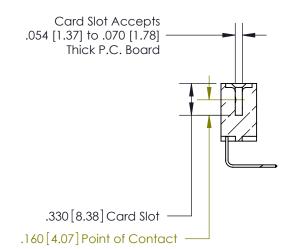

## 846/896 SERIES HIGH TEMP CARD EDGE CONNECTOR CONTACT CODE 555,556,558,559,560 DIMENSIONS

.150 [3.81]

YOUR CONNECTION TO QUALITY & SERVICE

**Contact Code 559** 

**EDAC INC** TORONTO, ONTARIO CANADA

THESE DRAWINGS AND SPECIFICATIONS ARE THE PROPERTY OF EDAC INC.,AND SHALL NOT BE REPRODUCED, OR COPIED OR USED AS THE BASIS FOR THE MANUFACTURE OR SALE OF APPARATUS WITHOUT WRITTEN PERMISSION.

**Contact Code 558** 