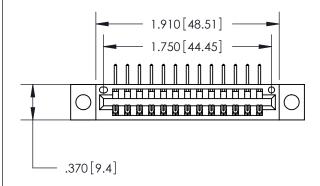

846/896 SERIES HIGH TEMP CARD EDGE CONNECTOR PART NUMBER: 896-013-558-104

**EDAC INC** TORONTO, ONTARIO CANADA

THESE DRAWINGS AND SPECIFICATIONS ARE THE PROPERTY OF EDAC INC., AND SHALL NOT BE REPRODUCED, OR COPIED OR USED AS THE BASIS FOR THE MANUFACTURE OR SALE OF APPARATUS WITHOUT WRITTEN PERMISSION.

<u>Contact Dimensions:</u>
558-90 Degree Bend (Code 541 Contacts)
See Sheet 2 for Contact Code 555, 556, 558, 559, 560 Dimensions

THIS IS A C.A.D. GENERATED DRAWING DO NOT MAKE MANUAL REVISIONS TO MASTER.