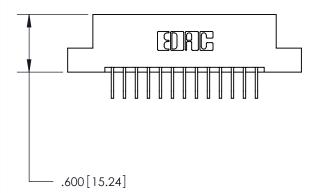

846/896 SERIES HIGH TEMP CARD EDGE CONNECTOR PART NUMBER: 896-013-558-104

**EDAC INC** TORONTO, ONTARIO CANADA

THESE DRAWINGS AND SPECIFICATIONS ARE THE PROPERTY OF EDAC INC., AND SHALL NOT BE REPRODUCED, OR COPIED OR USED AS THE BASIS FOR THE MANUFACTURE OR SALE OF APPARATUS WITHOUT WRITTEN PERMISSION.