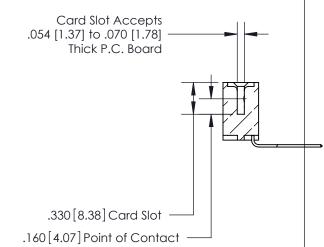

## 846/896 SERIES HIGH TEMP CARD EDGE CONNECTOR CONTACT CODE 555,556,558,559,560 DIMENSIONS

.150 [3.81]

YOUR CONNECTION TO QUALITY & SERVICE

**Contact Code 559** 

**EDAC INC** TORONTO, ONTARIO CANADA

THESE DRAWINGS AND SPECIFICATIONS ARE THE PROPERTY OF EDAC INC.,AND SHALL NOT BE REPRODUCED, OR COPIED OR USED AS THE BASIS FOR THE MANUFACTURE OR SALE OF APPARATUS WITHOUT WRITTEN PERMISSION.