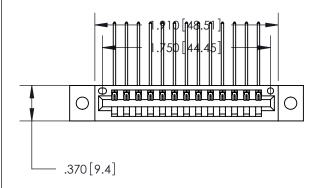

846/896 SERIES HIGH TEMP CARD EDGE CONNECTOR PART NUMBER: 896-013-559-102

**EDAC INC** TORONTO, ONTARIO CANADA

THESE DRAWINGS AND SPECIFICATIONS ARE THE PROPERTY OF EDAC INC., AND SHALL NOT BE REPRODUCED, OR COPIED OR USED AS THE BASIS FOR THE MANUFACTURE OR SALE OF APPARATUS WITHOUT WRITTEN PERMISSION.