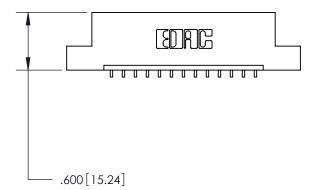

846/896 SERIES HIGH TEMP CARD EDGE CONNECTOR PART NUMBER: 896-013-559-102

**EDAC INC** TORONTO, ONTARIO CANADA

THESE DRAWINGS AND SPECIFICATIONS ARE THE PROPERTY OF EDAC INC., AND SHALL NOT BE REPRODUCED, OR COPIED OR USED AS THE BASIS FOR THE MANUFACTURE OR SALE OF APPARATUS WITHOUT WRITTEN PERMISSION.