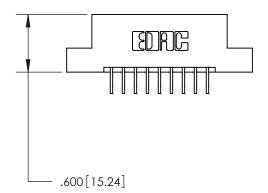

846/896 SERIES HIGH TEMP CARD EDGE CONNECTOR PART NUMBER: 896-018-559-208

**EDAC INC** TORONTO, ONTARIO CANADA

THESE DRAWINGS AND SPECIFICATIONS ARE THE PROPERTY OF EDAC INC., AND SHALL NOT BE REPRODUCED, OR COPIED OR USED AS THE BASIS FOR THE MANUFACTURE OR SALE OF APPARATUS WITHOUT WRITTEN PERMISSION.

| ACAD REFERENCE NO. | 846-ENG-MASTER   |
|--------------------|------------------|
| DRAWN: J.LEE       | DATE: APR. 22/09 |
| CHECKED:           | DATE:            |
| SCALE: 1:1         | SHEET 1 OF 2     |
| DRAWING NUMBER     | ISSUE            |
| 846-ENG-MASTER     | R 1              |