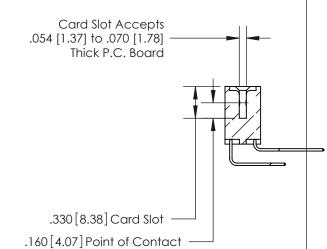

846/896 SERIES HIGH TEMP CARD EDGE CONNECTOR PART NUMBER: 896-018-559-208

**EDAC INC** TORONTO, ONTARIO CANADA

THESE DRAWINGS AND SPECIFICATIONS ARE THE PROPERTY OF EDAC INC., AND SHALL NOT BE REPRODUCED, OR COPIED OR USED AS THE BASIS FOR THE MANUFACTURE OR SALE OF APPARATUS WITHOUT WRITTEN PERMISSION.

| ACAD REFERENCE NO. | 846-ENG-MASTER   |
|--------------------|------------------|
| DRAWN: J.LEE       | DATE: APR. 22/09 |
| CHECKED:           | DATE:            |
| SCALE: 1:1         | SHEET 1 OF 2     |
| DRAWING NUMBER     | ISSUE            |
| 846-ENG-MASTER     | R 1              |