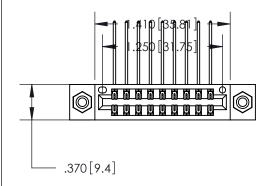

846/896 SERIES HIGH TEMP CARD EDGE CONNECTOR PART NUMBER: 896-018-559-208

**EDAC INC** TORONTO, ONTARIO CANADA

THESE DRAWINGS AND SPECIFICATIONS ARE THE PROPERTY OF EDAC INC., AND SHALL NOT BE REPRODUCED, OR COPIED OR USED AS THE BASIS FOR THE MANUFACTURE OR SALE OF APPARATUS WITHOUT WRITTEN PERMISSION.

| ACAD REFERENCE NO. | 846-ENG-MASTER   |
|--------------------|------------------|
| DRAWN: J.LEE       | DATE: APR. 22/09 |
| CHECKED:           | DATE:            |
| SCALE: 1:1         | SHEET 1 OF 2     |
| DRAWING NUMBER     | ISSUE            |
| 846-ENG-MASTER     | R 1              |