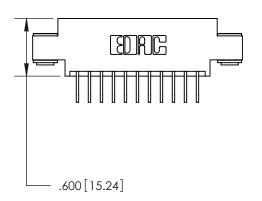

<u>Contact Dimensions:</u>
558-90 Degree Bend (Code 541 Contacts)
See Sheet 2 for Contact Code 555, 556, 558, 559, 560 Dimensions





INSULATOR MATERIAL: THERMOPLASTIC POLYESTER, UL 94V-0 CONTACT MATERIAL; COPPER, NICKEL, TIN ALLOY CA-725 CONTACT PLATING: GOLD ON THE MATING AREA, TIN-LEAD ON THE CONTACT TAILS, NICKEL UNDERPLATE

THIS IS A C.A.D. GENERATED DRAWING DO NOT MAKE MANUAL REVISIONS TO MASTER.



1



846/896 SERIES HIGH TEMP CARD EDGE CONNECTOR PART NUMBER: 896-022-558-803

YOUR CONNECTION TO QUALITY & SERVICE

**EDAC INC** TORONTO, ONTARIO CANADA

THESE DRAWINGS AND SPECIFICATIONS ARE THE PROPERTY OF EDAC INC., AND SHALL NOT BE REPRODUCED, OR COPIED OR USED AS THE BASIS FOR THE MANUFACTURE OR SALE OF APPARATUS WITHOUT WRITTEN PERMISSION.

| ACAD REFERENCE NO. | 846-ENG-MASTER |           |
|--------------------|----------------|-----------|
| DRAWN: J.LEE       | DATE: AF       | PR. 22/09 |
| CHECKED: