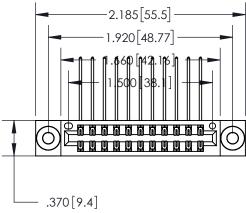

<u>Contact Dimensions:</u>
558-90 Degree Bend (Code 541 Contacts)
See Sheet 2 for Contact Code 555, 556, 558, 559, 560 Dimensions

INSULATOR MATERIAL: THERMOPLASTIC POLYESTER, UL 94V-0 CONTACT MATERIAL; COPPER, NICKEL, TIN ALLOY CA-725 CONTACT PLATING: GOLD ON THE MATING AREA, TIN-LEAD ON THE CONTACT TAILS, NICKEL UNDERPLATE

THIS IS A C.A.D. GENERATED DRAWING DO NOT MAKE MANUAL REVISIONS TO MASTER.

1

846/896 SERIES HIGH TEMP CARD EDGE CONNECTOR PART NUMBER: 896-022-558-803

YOUR CONNECTION TO QUALITY & SERVICE

**EDAC INC** TORONTO, ONTARIO CANADA