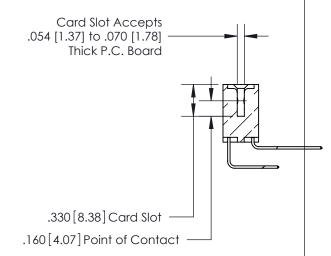

<u>Contact Dimensions:</u>
558-90 Degree Bend (Code 541 Contacts)
See Sheet 2 for Contact Code 555, 556, 558, 559, 560 Dimensions

INSULATOR MATERIAL: THERMOPLASTIC POLYESTER, UL 94V-0 CONTACT MATERIAL; COPPER, NICKEL, TIN ALLOY CA-725 CONTACT PLATING: GOLD ON THE MATING AREA, TIN-LEAD ON THE CONTACT TAILS, NICKEL UNDERPLATE