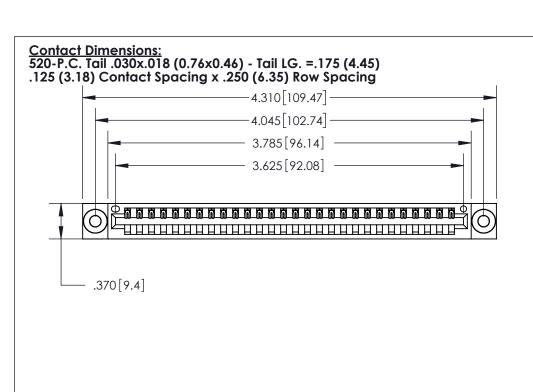

THIS IS A C.A.D. GENERATED DRAWING DO NOT MAKE MANUAL REVISIONS TO MASTER.

Card Slot Accepts .054 [1.37] to .070 [1.78] Thick P.C. Board

.330 [8.38] Card Slot .160 [4.07] Point of Contact -

ISSUE NUMBER ORIGINAL

.600 [15.24]

846/896 SERIES HIGH TEMP CARD EDGE CONNECTOR PART NUMBER: 896-028-520-103

YOUR CONNECTION TO QUALITY & SERVICE

**EDAC INC** TORONTO, ONTARIO CANADA

THESE DRAWINGS AND SPECIFICATIONS ARE THE PROPERTY OF EDAC INC.,AND SHALL NOT BE REPRODUCED, OR COPIED OR USED AS THE BASIS FOR THE MANUFACTURE OR SALE OF APPARATUS WITHOUT WRITTEN PERMISSION.

| ACAD REFERENCE NO. | 846-ENG-MASTER   |
|--------------------|------------------|
| DRAWN: J.LEE       | DATE: APR. 22/09 |
| CHECKED:           | DATE:            |
| SCALE: 1:1         | SHEET 1 OF 2     |
| DRAWING NUMBER     | ISSUE            |
| 846-ENG-MASTER     | 1                |