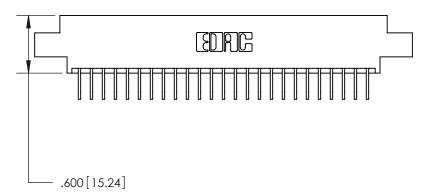

Card Slot Accepts .054 [1.37] to .070 [1.78] Thick P.C. Board .330 [8.38] Card Slot

.160 [4.07] Point of Contact -

846/896 SERIES HIGH TEMP CARD EDGE CONNECTOR PART NUMBER: 896-050-558-808

YOUR CONNECTION TO QUALITY & SERVICE