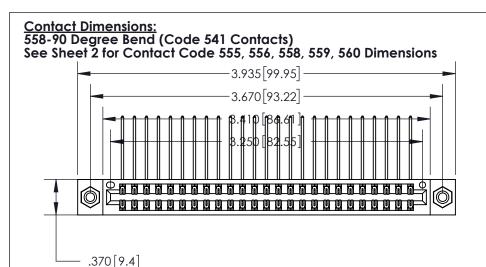

Card Slot Accepts .054 [1.37] to .070 [1.78] Thick P.C. Board .330 [8.38] Card Slot

.160 [4.07] Point of Contact -

846/896 SERIES HIGH TEMP CARD EDGE CONNECTOR PART NUMBER: 896-050-558-808

YOUR CONNECTION TO QUALITY & SERVICE