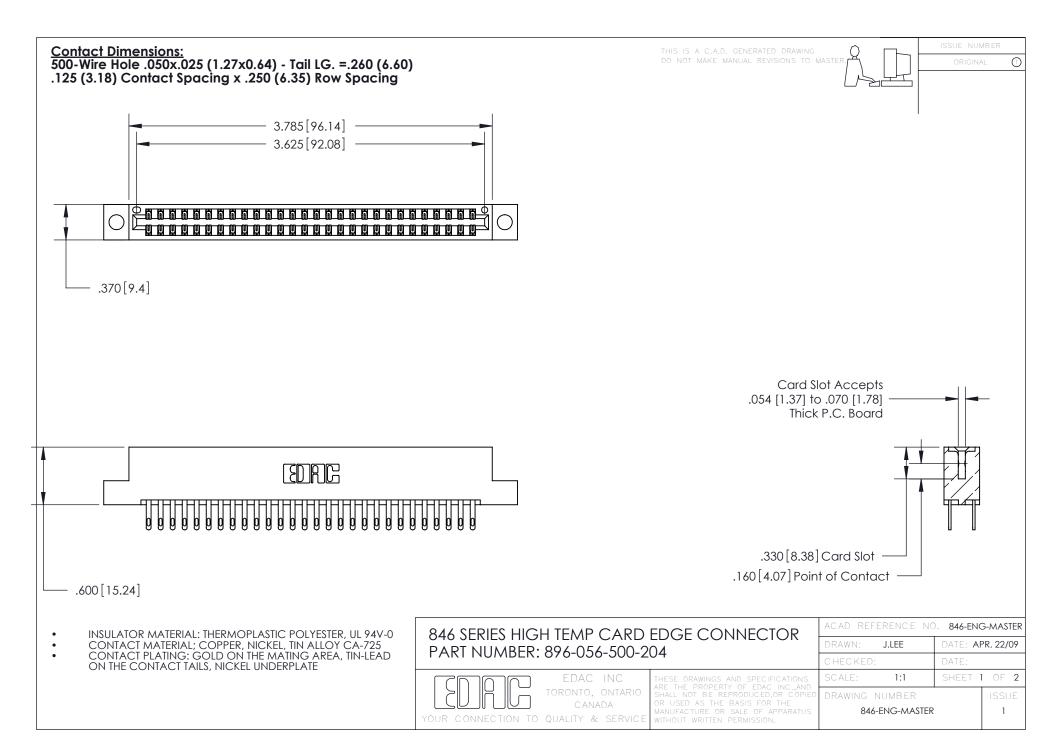

1

.165 [4.19] .375 [9.54] .125(3.18) to .210(5.33) .125(3.18) to .210(5.33)

**Contact Code 558** 

**Contact Code 559** 

**Contact Code 560** 

INSULATOR MATERIAL: THERMOPLASTIC POLYESTER, UL 94V-0 CONTACT MATERIAL; COPPER, NICKEL, TIN ALLOY CA-725 CONTACT PLATING: GOLD ON THE MATING AREA, TIN-LEAD ON THE CONTACT TAILS, NICKEL UNDERPLATE

846 SERIES HIGH TEMP CARD EDGE CONNECTOR CONTACT CODE 555,556,558,559,560 DIMENSIONS

YOUR CONNECTION TO QUALITY & SERVICE

**Outside Tails** 

**Outside Tails** 

|   | ACAD REFERENCE NO. 846-ENG-MASTER |                  |
|---|-----------------------------------|------------------|
|   | DRAWN: J.LEE                      | DATE: APR. 22/09 |
|   | CHECKED:                          | DATE:            |
|   | SCALE: 1:1                        | SHEET 2 OF 2     |
| 0 | DRAWING NUMBER                    | ISSUE            |

846-ENG-MASTER