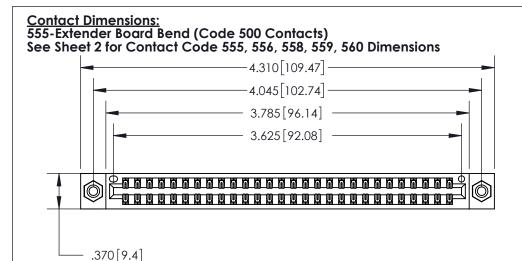

PART NUMBER: 896-056-555-208

**EDAC INC** 

THIS IS A C.A.D. GENERATED DRAWING DO NOT MAKE MANUAL REVISIONS TO MASTER.

ISSUE NUMBER

ORIGINAL

1

.060 [1.52] .200 [5.08] .210[5.33] -.660 [16.76]

.060 [1.52] .150 [3.81] .260[6.6] -**Outside Tails** .660[16.76]

## 846/896 SERIES HIGH TEMP CARD EDGE CONNECTOR CONTACT CODE 555,556,558,559,560 DIMENSIONS

YOUR CONNECTION TO QUALITY & SERVICE

**EDAC INC** TORONTO, ONTARIO CANADA

THESE DRAWINGS AND SPECIFICATIONS ARE THE PROPERTY OF EDAC INC.,AND SHALL NOT BE REPRODUCED, OR COPIED OR USED AS THE BASIS FOR THE MANUFACTURE OR SALE OF APPARATUS WITHOUT WRITTEN PERMISSION.