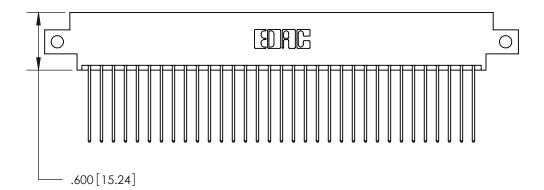

THIS IS A C.A.D. GENERATED DRAWING DO NOT MAKE MANUAL REVISIONS TO MASTER.

ISSUE NUMBER

ORIGINAL

1

.060 [1.52] .200 [5.08] .210[5.33] -.660 [16.76]

.060 [1.52] .150 [3.81] .260[6.6] -**Outside Tails** .660[16.76]

**Outside Tails** 

|  | ACAD REFERENCE NO. |       | 846-ENG-MASTER   |        |
|--|--------------------|-------|------------------|--------|
|  | DRAWN:             | J.LEE | DATE: APR. 22/09 |        |
|  | CHECKED:           |       | DATE:            |        |
|  | SCALE:             | 1:1   | SHEET            | 2 OF 2 |
|  | DRAWING NUMBER     |       | ISSUE            |        |