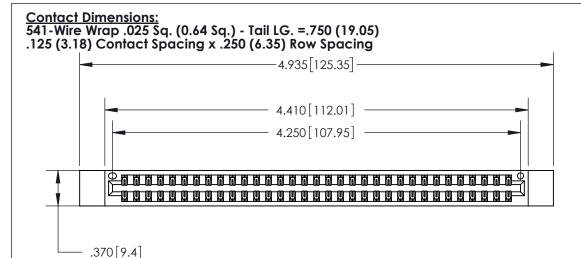

846/896 SERIES HIGH TEMP CARD EDGE CONNECTOR PART NUMBER: 896-066-541-812

YOUR CONNECTION TO QUALITY & SERVICE

**EDAC INC** TORONTO, ONTARIO CANADA

THESE DRAWINGS AND SPECIFICATIONS ARE THE PROPERTY OF EDAC INC., AND SHALL NOT BE REPRODUCED, OR COPIED OR USED AS THE BASIS FOR THE MANUFACTURE OR SALE OF APPARATUS WITHOUT WRITTEN PERMISSION.

THIS IS A C.A.D. GENERATED DRAWING DO NOT MAKE MANUAL REVISIONS TO MASTER.

ISSUE NUMBER ORIGINAL 1

INSULATOR MATERIAL: THERMOPLASTIC POLYESTER, UL 94V-0 CONTACT MATERIAL; COPPER, NICKEL, TIN ALLOY CA-725 CONTACT PLATING: GOLD ON THE MATING AREA, TIN-LEAD ON THE CONTACT TAILS, NICKEL UNDERPLATE

|  | ACAD REFERENCE NO. | 846-ENG-MASTER   |  |
|--|--------------------|------------------|--|
|  | DRAWN: J.LEE       | DATE: APR. 22/09 |  |
|  | CHECKED:           | DATE:            |  |
|  | SCALE: 1:1         | SHEET 1 OF 2     |  |
|  | DRAWING NUMBER     | ISSUE            |  |
|  | 846-FNG-MASTER     | 1                |  |