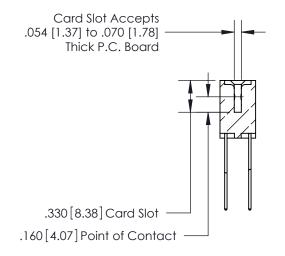

.165[4.19] .375 [9.54] .125(3.18) to .210(5.33) .125(3.18) to .210(5.33)

**Contact Code 558** 

**Contact Code 559** 

**Contact Code 560** 

INSULATOR MATERIAL: THERMOPLASTIC POLYESTER, UL 94V-0 CONTACT MATERIAL; COPPER, NICKEL, TIN ALLOY CA-725 CONTACT PLATING: GOLD ON THE MATING AREA, TIN-LEAD ON THE CONTACT TAILS, NICKEL UNDERPLATE

## 846/896 SERIES HIGH TEMP CARD EDGE CONNECTOR CONTACT CODE 555,556,558,559,560 DIMENSIONS

YOUR CONNECTION TO QUALITY & SERVICE

**EDAC INC** TORONTO, ONTARIO CANADA

THESE DRAWINGS AND SPECIFICATIONS ARE THE PROPERTY OF EDAC INC.,AND SHALL NOT BE REPRODUCED, OR COPIED OR USED AS THE BASIS FOR THE MANUFACTURE OR SALE OF APPARATUS WITHOUT WRITTEN PERMISSION.