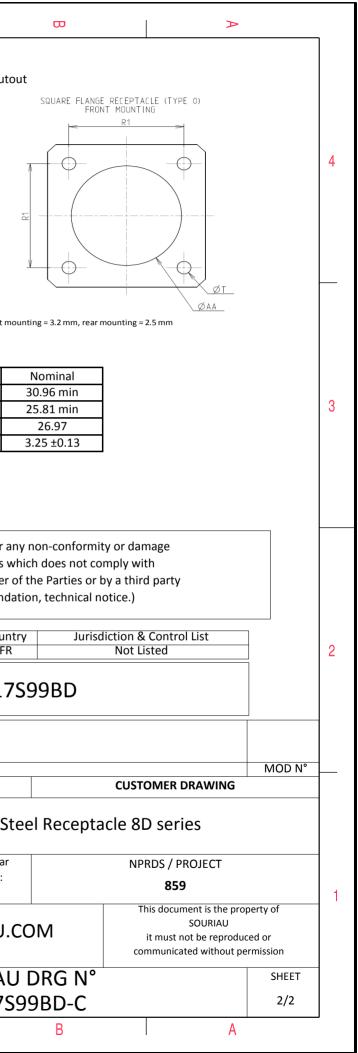

D

| Connector dimension Dim Nominal |               |  |
|---------------------------------|---------------|--|
|                                 |               |  |
| Р                               | 3.25±0.2      |  |
| PP                              | 4.93±0.2      |  |
| R1                              | 26.97         |  |
| R2                              | 24.61         |  |
| S                               | 33.3±0.3      |  |
| V                               | 20.83+0/-1.25 |  |
| W                               | 2.1/2.5       |  |
| Z                               | 31.5 Max      |  |
| VV THREAD                       | M25x1-6g      |  |

| r |                                                                                                                                                                | G                                                                                                                                                                                                                                                                                                                                                                                                                                                                                                                                                                                                                                                                                                                                                                                                                                                                                                                                                                              | г | m | D                                     | 0                                                                                                                                           |
|---|----------------------------------------------------------------------------------------------------------------------------------------------------------------|--------------------------------------------------------------------------------------------------------------------------------------------------------------------------------------------------------------------------------------------------------------------------------------------------------------------------------------------------------------------------------------------------------------------------------------------------------------------------------------------------------------------------------------------------------------------------------------------------------------------------------------------------------------------------------------------------------------------------------------------------------------------------------------------------------------------------------------------------------------------------------------------------------------------------------------------------------------------------------|---|---|---------------------------------------|---------------------------------------------------------------------------------------------------------------------------------------------|
|   |                                                                                                                                                                | Contact Layout                                                                                                                                                                                                                                                                                                                                                                                                                                                                                                                                                                                                                                                                                                                                                                                                                                                                                                                                                                 |   |   |                                       | Panel Cutor                                                                                                                                 |
| 4 | -X-                                                                                                                                                            | $\begin{array}{c} +Y \\ +Y \\ P\Phi \\ S\Phi \\ P\Phi \\ \Phi \\ \Psi \\ \Phi \\ \Phi \\ \Psi \\ \Phi \\ \Phi \\ \Psi \\ \Phi \\ \Phi$                                                                                                                                                                                                                                                                                                                                                                                                                                                                                                                                                                                                                                                                                                                                                                                                                                         |   |   |                                       | SQUARE FLANGE RECEPTACLE (TYPE 0)<br>REAR MOUNTING                                                                                          |
|   | B + .131 (3.33) -<br>C + 239 (6.07) -<br>E + .319 (6.10)<br>F + .278 (7.06)<br>G + .189 (4.80)<br>H + .067 (1.70)<br>J067 (1.70)<br>K189 (4.80)<br>L278 (7.06) | Y-axis<br>(mm)         Dosition ID<br>(mm)         X-axis<br>(mm)         Y-axis<br>(mm)           +.321 (8.15)         N        305 (7.75)         +.099 (2.51)           2.237 (7.44)         P        239 (6.07)         +.214 (5.44)           2.214 (5.44)         R        131 (3.33)         +.233 (7.44)           0.002 (5.51)         O         0.70 (1.76)         +.177 (4.50)          034 (0.86)         T         +.070 (1.78)         +.177 (4.50)          161 (4.09)         U         +.175 (4.45)         +.064 (2.39)           -260 (6.60)         V         +.150 (3.81)        075 (1.91)           -314 (7.98)         X        150 (3.81)        075 (1.91)           -260 (6.60)         V         +.150 (3.81)        075 (1.91)           -314 (7.98)         X        150 (3.81)        075 (1.91)           -260 (6.60)         V        175 (4.45)         +.044 (2.39)           -161 (4.09)         Z         +.000 (0.00)        042 (2.39) |   |   | ¥                                     | Max. thickness panel for receptacle: Type 0: front mod                                                                                      |
| പ | Shell size Arrangement Nui                                                                                                                                     | 034 (0.86)       mber of<br>contacts     Size<br>rating     Contact<br>position ID     Supersedes       2     16     W,Z     MS20053-99       21     20     I     All others                                                                                                                                                                                                                                                                                                                                                                                                                                                                                                                                                                                                                                                                                                                                                                                                   |   |   |                                       | Dim<br>ØA<br>ØAA<br>R1                                                                                                                      |
|   | 1                                                                                                                                                              |                                                                                                                                                                                                                                                                                                                                                                                                                                                                                                                                                                                                                                                                                                                                                                                                                                                                                                                                                                                |   |   |                                       | ØT                                                                                                                                          |
|   |                                                                                                                                                                |                                                                                                                                                                                                                                                                                                                                                                                                                                                                                                                                                                                                                                                                                                                                                                                                                                                                                                                                                                                |   |   |                                       | SOURIAU shall not be liable for an<br>due to a use of the Products wi<br>the Specifications issued by either o<br>(professional recommenda) |
| N |                                                                                                                                                                |                                                                                                                                                                                                                                                                                                                                                                                                                                                                                                                                                                                                                                                                                                                                                                                                                                                                                                                                                                                |   |   |                                       | PN: 8D017                                                                                                                                   |
|   |                                                                                                                                                                |                                                                                                                                                                                                                                                                                                                                                                                                                                                                                                                                                                                                                                                                                                                                                                                                                                                                                                                                                                                |   |   | B 11-04-:<br>ISS DATE<br>Designed By: | 17 Drawing Update<br>Latest modification - by<br>Date:                                                                                      |
|   |                                                                                                                                                                |                                                                                                                                                                                                                                                                                                                                                                                                                                                                                                                                                                                                                                                                                                                                                                                                                                                                                                                                                                                |   |   | SCALE                                 | Stainless Ste                                                                                                                               |
|   |                                                                                                                                                                |                                                                                                                                                                                                                                                                                                                                                                                                                                                                                                                                                                                                                                                                                                                                                                                                                                                                                                                                                                                |   |   | NA<br>SOURIA                          | U WWW.SOURIAU.C                                                                                                                             |
|   |                                                                                                                                                                |                                                                                                                                                                                                                                                                                                                                                                                                                                                                                                                                                                                                                                                                                                                                                                                                                                                                                                                                                                                |   |   | FORMAT<br>A3                          | SOURIAU<br>8D017S                                                                                                                           |
| l | Н                                                                                                                                                              | G                                                                                                                                                                                                                                                                                                                                                                                                                                                                                                                                                                                                                                                                                                                                                                                                                                                                                                                                                                              | F | E | D                                     | C C                                                                                                                                         |