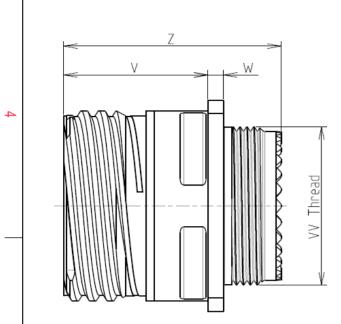

D

| Connector dimension Dim Nominal |               |  |
|---------------------------------|---------------|--|
|                                 |               |  |
| Р                               | 3.25±0.2      |  |
| PP                              | 4.93±0.2      |  |
| R1                              | 26.97         |  |
| R2                              | 24.61         |  |
| S                               | 33.3±0.3      |  |
| V                               | 20.83+0/-1.25 |  |
| W                               | 2.1/2.5       |  |
| Z                               | 31.5 Max      |  |
| VV THREAD                       | M25x1-6g      |  |