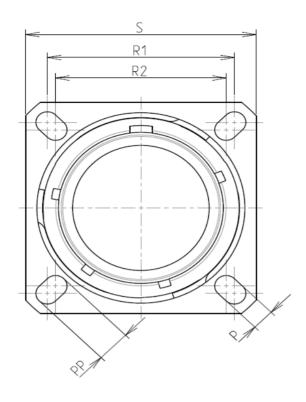

D

| Connector dimension Dim Nominal |               |  |
|---------------------------------|---------------|--|
|                                 |               |  |
| Р                               | 3.25±0.2      |  |
| PP                              | 4.93±0.2      |  |
| R1                              | 26.97         |  |
| R2                              | 24.61         |  |
| S                               | 33.3±0.3      |  |
| V                               | 20.83+0/-1.25 |  |
| W                               | 2.1/2.5       |  |
| Z                               | 31.5 Max      |  |
| VV THREAD                       | M25x1-6g      |  |