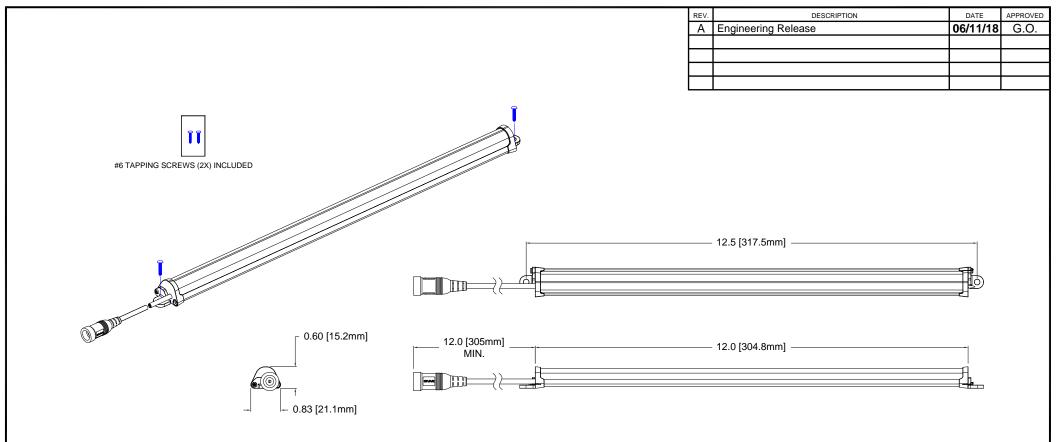

## NOTES

- 1. Power Input: 24VDC, Constant Voltage
- 2. Power Consumption: 2.0 Watts
- 3. White Color Temperature: 4500K Neutral White
- 4. Output Projection: 120° FWHM
- 5. Luminous Output: 190 Lumens
- 6. Housing Color: Black
- 7. Operating Temperature: 0C ~ +40C
- 8. For Use in Dry Locations Only

Mating Connector: 5.5 x 2.1 x 11mm DC Plug

|  | STANDARD TOL<br>(UNLESS OTHERWISH<br>DECIMALS<br>.X ± .1<br>.XX ± .02 |                     | <b>BINARR</b><br>4 THOMAS, IRVINE, CA. 92618<br>TEL: (949) 951-8808 FAX: (949) 951-3974 |            |  |
|--|-----------------------------------------------------------------------|---------------------|-----------------------------------------------------------------------------------------|------------|--|
|  | .XXX ±.010                                                            | $\bigoplus \square$ | TITLE: BP3100 SERIES LIGHT,<br>SURFACE MOUNT, NEUTRAL WHITE                             |            |  |
|  | DESIGNED:<br>K. BARON                                                 | DATE:<br>06/11/18   | ART NO:<br>BP3100-N-S                                                                   |            |  |
|  | REVISED:<br>N/A                                                       | date:<br>N/A        | CAGE CODE:<br>32559                                                                     | $\nearrow$ |  |
|  |                                                                       | DATE:               | SCALE: NONE SHEET                                                                       | # 1 OF 1   |  |
|  | TD. NGUYEN                                                            | 06/11/18            | CAD GENERATED DOCUMENT, DO NOT MEASURE DRAWING                                          |            |  |