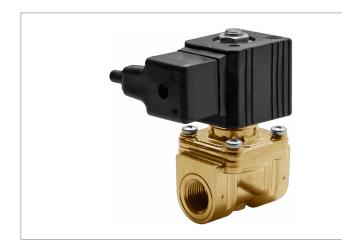

## **DKSV081**

Normally closed, pilot operated, 2-way solenoid valve with brass body and 3/8" connections

| Valve                |                                       |  |
|----------------------|---------------------------------------|--|
| Pipe size:           | 3/8" NPT                              |  |
| Operating pressure:  | 2–300 psi                             |  |
| Flow coefficient:    | 1.8 Cv                                |  |
| Media temperature:   | 15–195 °F                             |  |
| Ambient temperature: | 15–105 °F                             |  |
| Suggested usage:     | Air, inert gas, water                 |  |
| Operation:           | 2-way, normally closed solenoid valve |  |
| Mechanism:           | Pilot operated                        |  |
| Manual override:     | No                                    |  |
| Pipe gender:         | Female                                |  |
| Orifice size:        | 3/8"                                  |  |
| Media viscosity:     | 12 cSt                                |  |