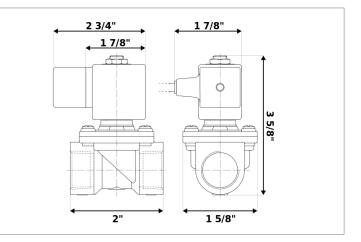

## **DKSV081**

Normally closed, pilot operated, 2-way solenoid valve with brass body and 3/8" connections

| Valve                |                                       |  |
|----------------------|---------------------------------------|--|
| Pipe size:           | 3/8" NPT                              |  |
| Operating pressure:  | 2–300 psi                             |  |
| Flow coefficient:    | 1.8 Cv                                |  |
| Media temperature:   | 15–195 °F                             |  |
| Ambient temperature: | 15–105 °F                             |  |
| Suggested usage:     | Air, inert gas, water                 |  |
| Operation:           | 2-way, normally closed solenoid valve |  |
| Mechanism:           | Pilot operated                        |  |
| Manual override:     | No                                    |  |
| Pipe gender:         | Female                                |  |
| Orifice size:        | 3/8"                                  |  |
| Media viscosity:     | 12 cSt                                |  |