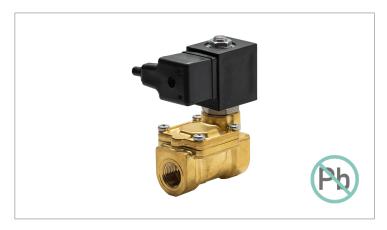

## **DKSV248**

Normally closed, pilot operated, 2-way solenoid valve with low lead brass body and 1/2" connections

|                      | Valve                                 |
|----------------------|---------------------------------------|
| Pipe size:           | 1/2" NPT                              |
| Operating pressure:  | 3–230 psi                             |
| Flow coefficient:    | 4.9 Cv                                |
| Media temperature:   | 15–180 °F                             |
| Ambient temperature: | -5–140 °F                             |
| Suggested usage:     | Potable water                         |
| Operation:           | 2-way, normally closed solenoid valve |
| Mechanism:           | Pilot operated                        |
| Manual override:     | No                                    |
| Pipe gender:         | Female                                |
| Orifice size:        | 1/2"                                  |
| Design pressure:     | 360 psi                               |
| Media viscosity:     | 12 cSt                                |