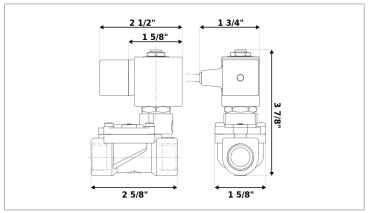

## **DKSV248**

Normally closed, pilot operated, 2-way solenoid valve with low lead brass body and 1/2" connections

|                      | Valve                                 |
|----------------------|---------------------------------------|
| Pipe size:           | 1/2" NPT                              |
| Operating pressure:  | 3–230 psi                             |
| Flow coefficient:    | 4.9 Cv                                |
| Media temperature:   | 15–180 °F                             |
| Ambient temperature: | -5–140 °F                             |
| Suggested usage:     | Potable water                         |
| Operation:           | 2-way, normally closed solenoid valve |
| Mechanism:           | Pilot operated                        |
| Manual override:     | No                                    |
| Pipe gender:         | Female                                |
| Orifice size:        | 1/2"                                  |
| Design pressure:     | 360 psi                               |
| Media viscosity:     | 12 cSt                                |