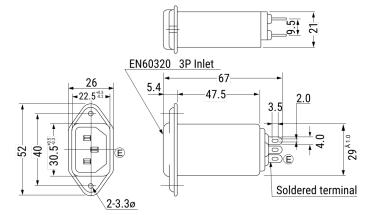

Click here for the 3D model.

| Dimensions |                 | , |
|------------|-----------------|---|
| L          | 67mm NOM        |   |
| W          | 52mm NOM        |   |
| Н          | 26mm NOM        |   |
| Lead       | Screw Terminals |   |