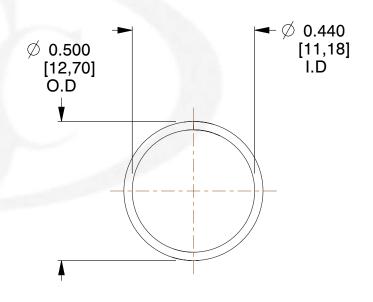

## **NOTES:**

Material : Music Wire
 Finish : Glod Irridite

3. Ends: Closed

4. Total Coils: 10.000

5. Sugg. Max. Deflection: 0.700 (in)6. Sugg. Max. Load: 2.300 (lbs)

7. All Drawing Dimensions are in Inches [mm]

SCALE

2.899

COMPONENT

. . .

11772

COMPRESSION SPRINGS

UNIT
INCH [mm]

**SPRINGS** 