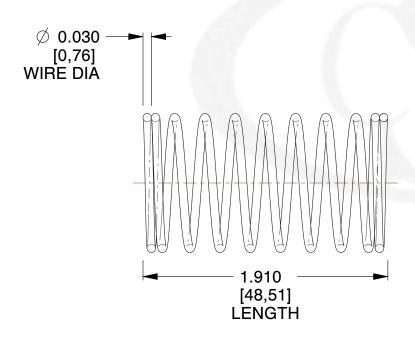

## **NOTES:**

Material : Music Wire
 Finish : Glod Irridite

3. Ends: Closed

4. Total Coils: 10.000

5. Sugg. Max. Deflection: 0.700 (in)6. Sugg. Max. Load: 2.300 (lbs)

7. All Drawing Dimensions are in Inches [mm]

SCALE

2.899

COMPONENT

. . .

11772

COMPRESSION SPRINGS

UNIT
INCH [mm]

**SPRINGS** 