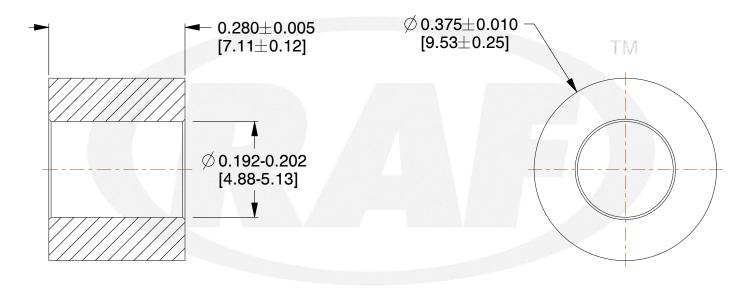

## **NOTES:**

- 1. Material: Polyamide (Nylon) (L-P-410), Composition 6/6
- 2. Finish: Plain
- 3. All Drawing Dimensions are in Inches [mm]
- 4. Unless otherwise specified, Edge Breaks, Radii or Countersinks 0.005-0.015
- 5. All features in accordance with NAS61

TOLERANCES
ALL DIMENSIONS ARE INCHES
(UNLESS OTHERWISE SPECIFIED)
METALLIC
LENGTHS </=: 6 INCHES ± 0.005
LENGTH >: 6 INCHES ± 0.010
DIAMETERS: ± 0.005

DIAMETERS: ± 0.005

NON-METALLIC

LENGTH: ± 0.010 DIAMETERS: ± 0.010

INTERNAL THREADS:

NAS61-3B-028

3/8" Round Spacer

COMPONENT